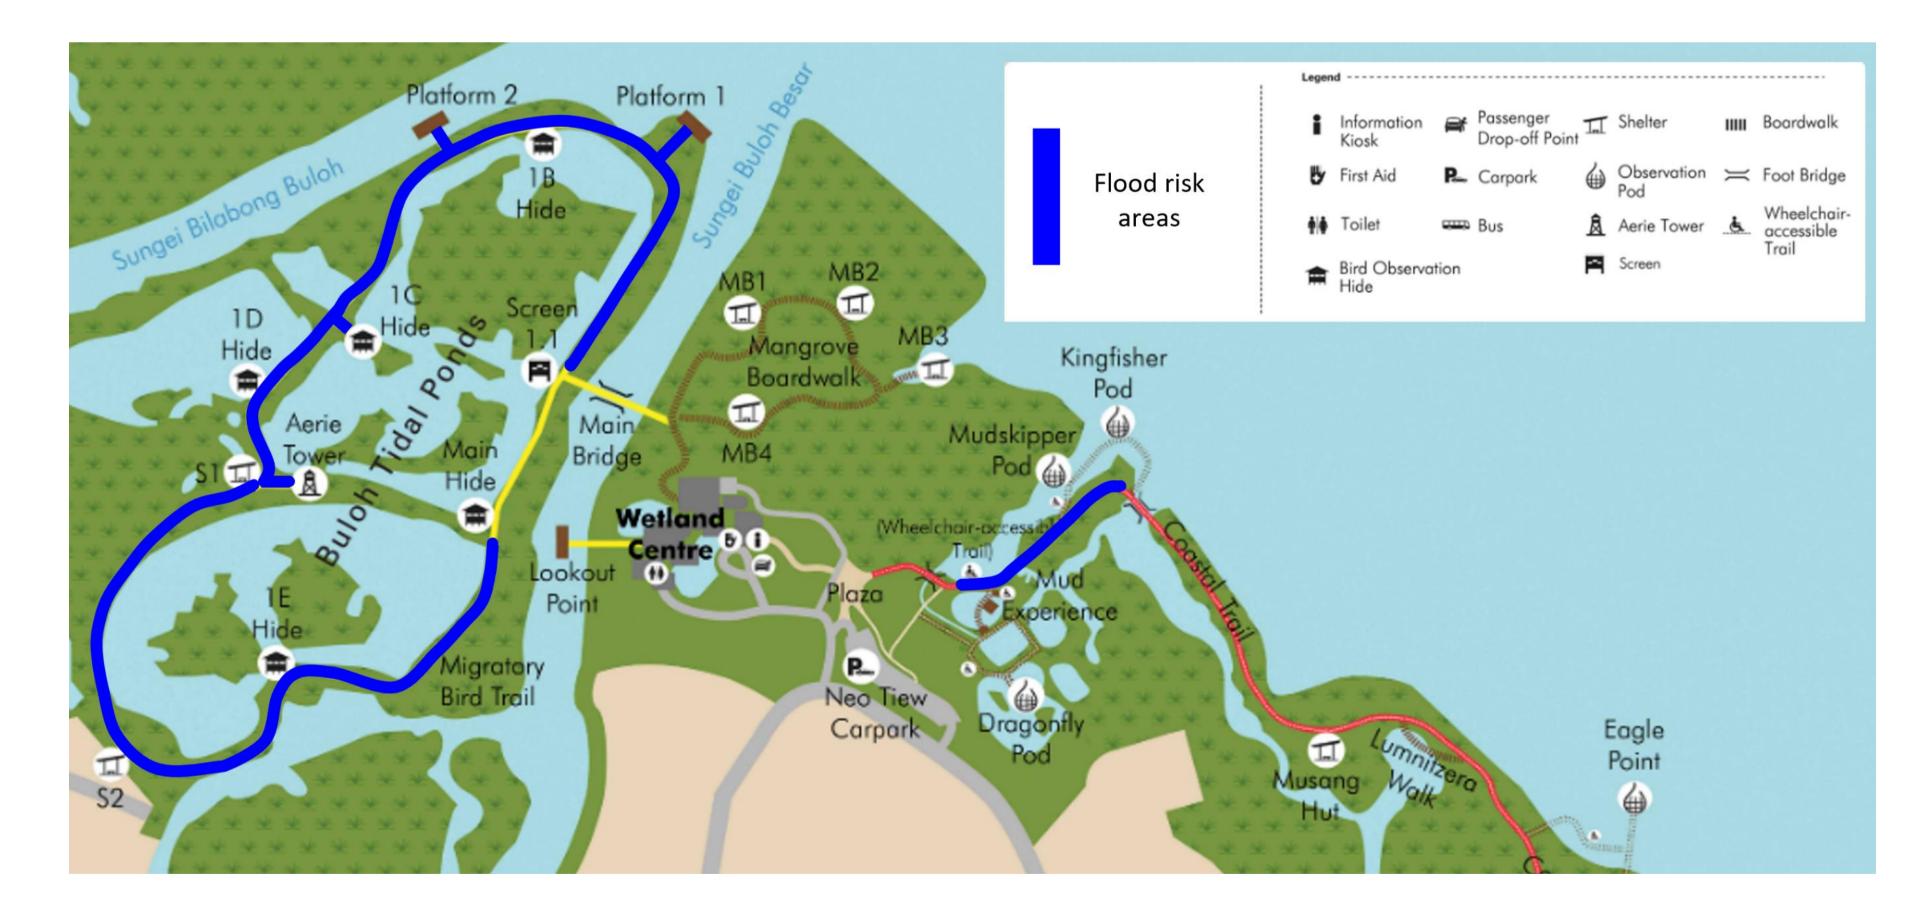

These areas at Sungei Buloh Wetland Reserve (highlighted in blue) may be flooded during high tides on the following dates and times.

| Date        | Time           |
|-------------|----------------|
| 31 Jan 2025 | 11 am to 2 pm  |
| 1 Feb 2025  | 12 pm to 2 pm  |
| 1 Mar 2025  | 11 am to 1 pm  |
| 6 Nov 2025  | 10 am to 12 pm |
| 7 Nov 2025  | 11 am to 1 pm  |

| Date       | Time           |
|------------|----------------|
| 5 Dec 2025 | 10 am to 12 pm |
| 6 Dec 2025 | 11 am to 1 pm  |
| 7 Dec 2025 | 11 am to 2 pm  |
| 8 Dec 2025 | 12 pm to 2 pm  |

For your safety, please do not enter when the area is flooded.