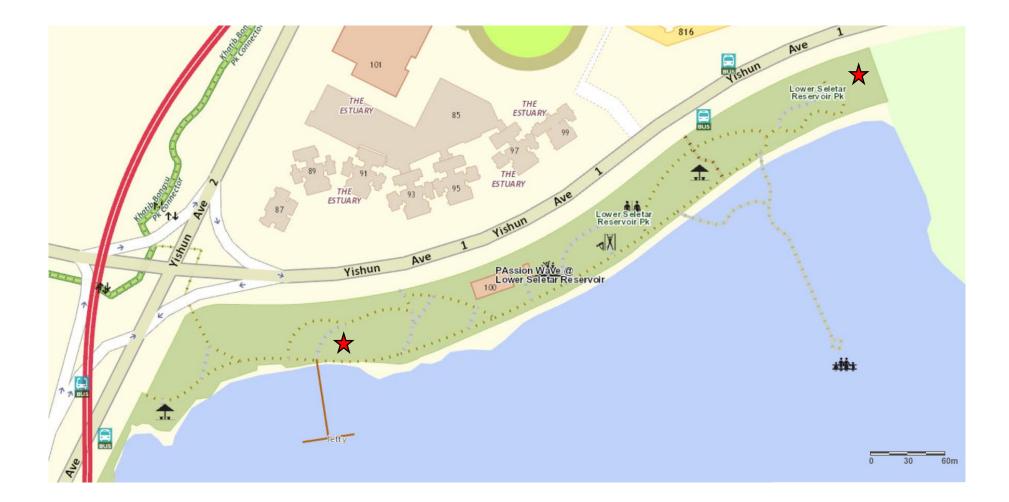

# Locations of Allotment Gardens

The indicative locations are indicated by the red pin or star in the maps below:

# New Allotment Gardens

November 2020

#### Bedok Reservoir Park



#### East Coast Park



#### Lower Seletar Reservoir Park



#### one-north Park - Rochester East



# Existing Allotment Gardens

#### Aljunied Park



### Ang Mo Kio Town Garden West



# Bedok Town Park



# Bishan-Ang Mo Kio Park



# Bukit Gombak Park



# Choa Chu Kang Park



# Clementi Woods Park



# HortPark



# Jurong Lake Gardens West



### Pasir Ris Park



# Punggol Park



#### Punggol Waterway Park



# Sengkang Riverside Park



#### West Coast Park (Area 2)



#### Yishun Neighbourhood Park



# Yishun Park



Upcoming Allotment Gardens

#### Jurong Central Park



#### Kallang Riverside Park



#### Tiong Bahru Park