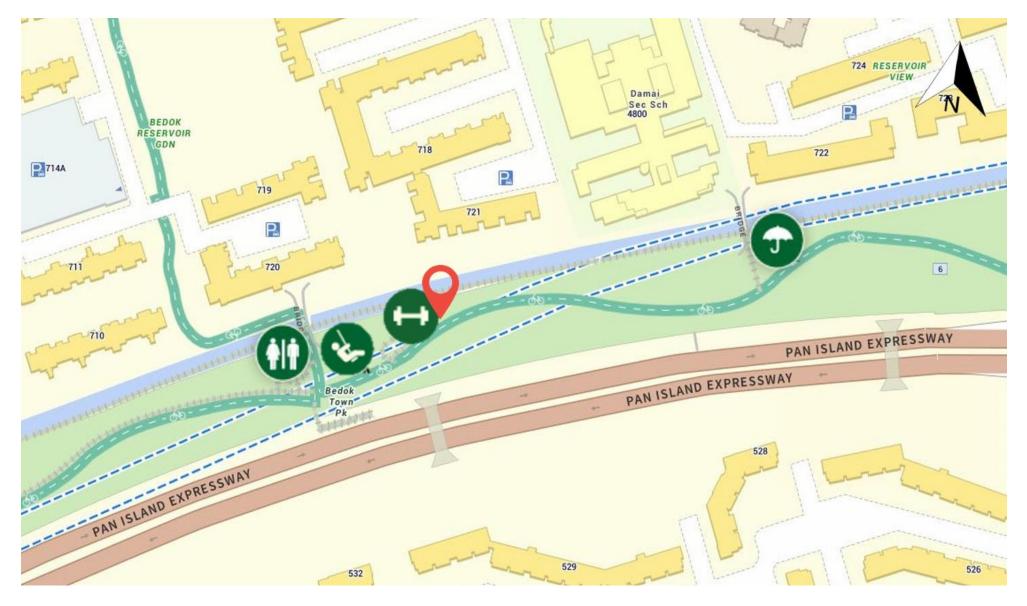

# Locations of Allotment Gardens

The indicative locations are indicated by the red pin or star in the maps below:

# New Allotment Gardens

November 2020

#### Bedok Reservoir Park



#### East Coast Park



#### Lower Seletar Reservoir Park



#### one-north Park - Rochester East



# Existing Allotment Gardens

#### Aljunied Park



### Ang Mo Kio Town Garden West



# Bedok Town Park



# Bishan-Ang Mo Kio Park



# Bukit Gombak Park



# Choa Chu Kang Park



# Clementi Woods Park



# HortPark



# Jurong Lake Gardens West



### Pasir Ris Park



# Punggol Park



#### Punggol Waterway Park



# Sengkang Riverside Park



#### West Coast Park (Area 2)



#### Yishun Neighbourhood Park



# Yishun Park



Upcoming Allotment Gardens

#### Jurong Central Park



#### Kallang Riverside Park



#### Tiong Bahru Park