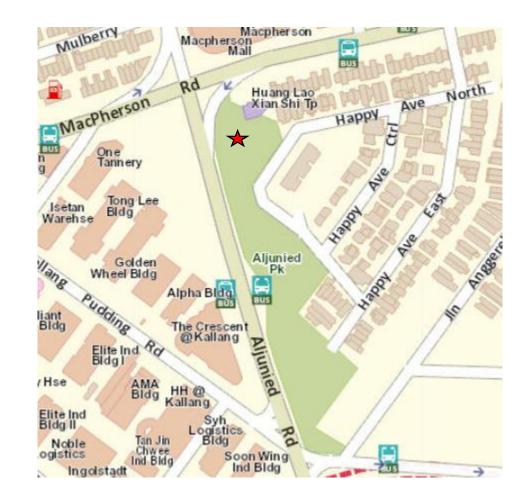

# Locations of Allotment Gardens

The indicative locations are indicated by the red pin or star in the maps below:

# New Allotment Gardens

November 2020

#### Bedok Reservoir Park



#### East Coast Park



#### Lower Seletar Reservoir Park



#### one-north Park - Rochester East



# Existing Allotment Gardens

#### Aljunied Park



### Ang Mo Kio Town Garden West



# Bedok Town Park



# Bishan-Ang Mo Kio Park



# Bukit Gombak Park



# Choa Chu Kang Park



# Clementi Woods Park



# HortPark



# Jurong Lake Gardens West



### Pasir Ris Park



# Punggol Park



#### Punggol Waterway Park



# Sengkang Riverside Park



#### West Coast Park (Area 2)



#### Yishun Neighbourhood Park



# Yishun Park



Upcoming Allotment Gardens

#### Jurong Central Park



#### Kallang Riverside Park



#### Tiong Bahru Park