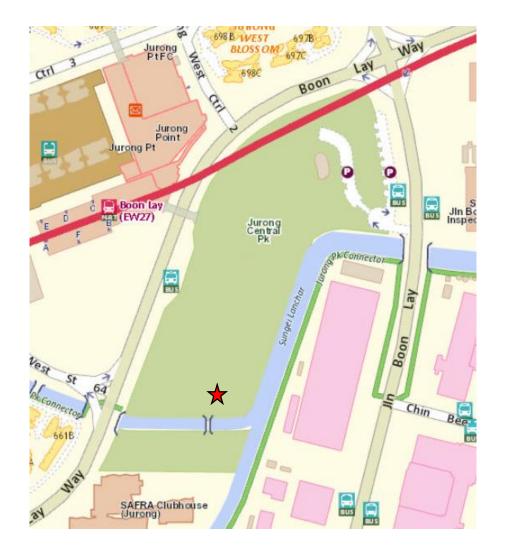

# Locations of Allotment Gardens

The indicative locations are indicated by the red pin or star in the maps below:

# New Allotment Gardens

November 2020

#### Bedok Reservoir Park



#### East Coast Park



#### Lower Seletar Reservoir Park



#### one-north Park - Rochester East



# Existing Allotment Gardens

#### Aljunied Park



### Ang Mo Kio Town Garden West



# Bedok Town Park



# Bishan-Ang Mo Kio Park



# Bukit Gombak Park



# Choa Chu Kang Park



# Clementi Woods Park



# HortPark



# Jurong Lake Gardens West



### Pasir Ris Park



# Punggol Park



#### Punggol Waterway Park



# Sengkang Riverside Park



#### West Coast Park (Area 2)



#### Yishun Neighbourhood Park



# Yishun Park



Upcoming Allotment Gardens

#### Jurong Central Park



#### Kallang Riverside Park



#### Tiong Bahru Park