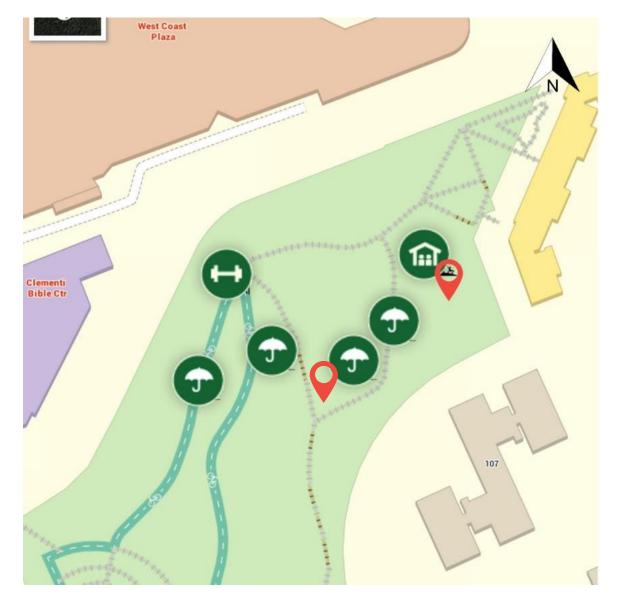

# Locations of Allotment Gardens

The indicative locations are indicated by the red pin or star in the maps below:

# New Allotment Gardens

November 2020

#### Bedok Reservoir Park



#### East Coast Park



#### Lower Seletar Reservoir Park



#### one-north Park - Rochester East



# Existing Allotment Gardens

#### Aljunied Park



### Ang Mo Kio Town Garden West



# Bedok Town Park



# Bishan-Ang Mo Kio Park



# Bukit Gombak Park



# Choa Chu Kang Park



# Clementi Woods Park



# HortPark



# Jurong Lake Gardens West



### Pasir Ris Park



# Punggol Park



#### Punggol Waterway Park



# Sengkang Riverside Park



#### West Coast Park (Area 2)



#### Yishun Neighbourhood Park



# Yishun Park



Upcoming Allotment Gardens

#### Jurong Central Park



#### Kallang Riverside Park



#### Tiong Bahru Park