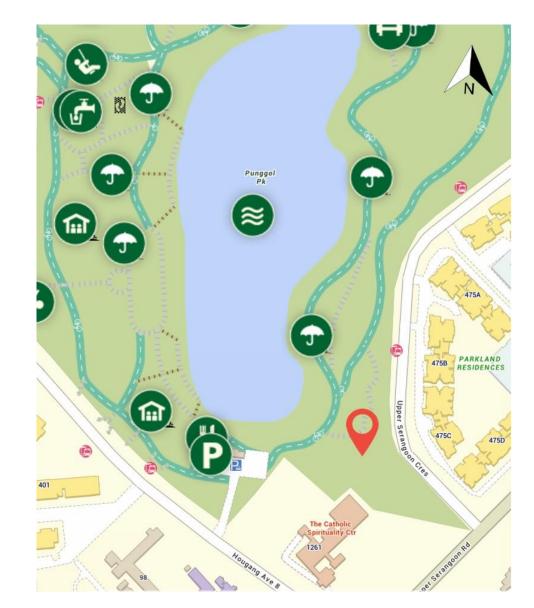

# Locations of Allotment Gardens

The indicative locations are indicated by the red pin or star in the maps below:

# New Allotment Gardens

November 2020

#### Bedok Reservoir Park



#### East Coast Park



#### Lower Seletar Reservoir Park



#### one-north Park - Rochester East



# Existing Allotment Gardens

#### Aljunied Park



### Ang Mo Kio Town Garden West



# Bedok Town Park



# Bishan-Ang Mo Kio Park



# Bukit Gombak Park



# Choa Chu Kang Park



# Clementi Woods Park



# HortPark



# Jurong Lake Gardens West



### Pasir Ris Park



# Punggol Park



#### Punggol Waterway Park



# Sengkang Riverside Park



#### West Coast Park (Area 2)



#### Yishun Neighbourhood Park



# Yishun Park



Upcoming Allotment Gardens

#### Jurong Central Park



#### Kallang Riverside Park



#### Tiong Bahru Park