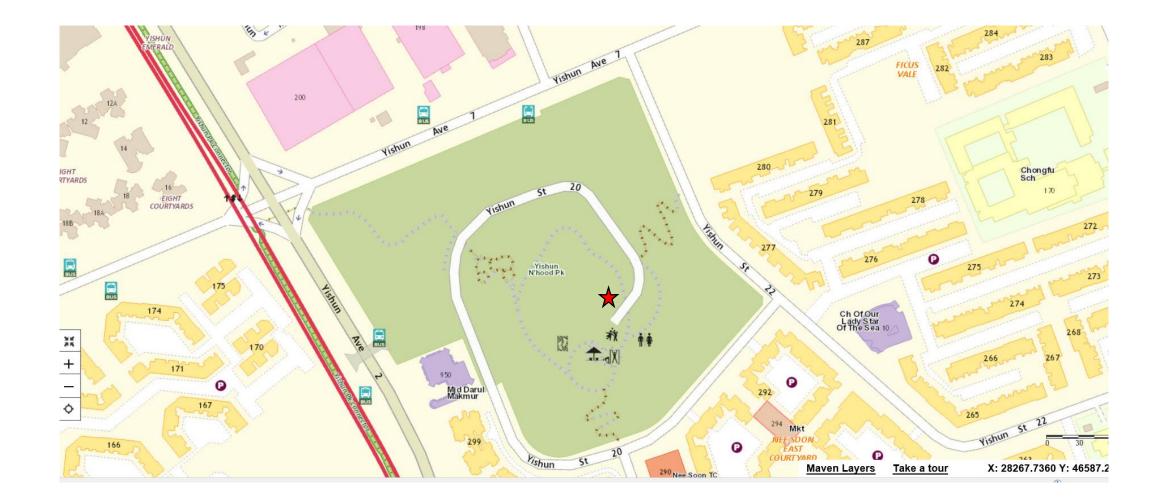

# Locations of Allotment Gardens

The indicative locations are indicated by the red pin or star in the maps below:

# New Allotment Gardens

November 2020

#### Bedok Reservoir Park



#### East Coast Park



#### Lower Seletar Reservoir Park



#### one-north Park - Rochester East



# Existing Allotment Gardens

#### Aljunied Park



### Ang Mo Kio Town Garden West



# Bedok Town Park



# Bishan-Ang Mo Kio Park



# Bukit Gombak Park



# Choa Chu Kang Park



# Clementi Woods Park



# HortPark



# Jurong Lake Gardens West



### Pasir Ris Park



# Punggol Park



#### Punggol Waterway Park



# Sengkang Riverside Park



#### West Coast Park (Area 2)



#### Yishun Neighbourhood Park



# Yishun Park



Upcoming Allotment Gardens

#### Jurong Central Park



#### Kallang Riverside Park



#### Tiong Bahru Park