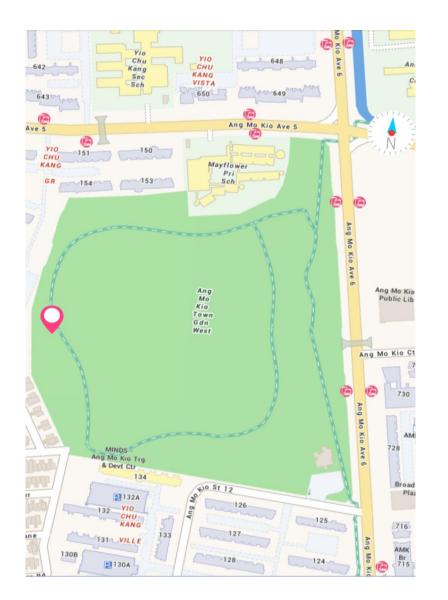

# Locations of Allotment Gardens

The indicative locations are indicated by the red pin or star in the maps below:

# New Allotment Gardens

November 2020

#### Bedok Reservoir Park



#### East Coast Park



#### Lower Seletar Reservoir Park



#### one-north Park - Rochester East



# Existing Allotment Gardens

#### Aljunied Park



### Ang Mo Kio Town Garden West



# Bedok Town Park



# Bishan-Ang Mo Kio Park



# Bukit Gombak Park



# Choa Chu Kang Park



# Clementi Woods Park



# HortPark



# Jurong Lake Gardens West



### Pasir Ris Park



# Punggol Park



#### Punggol Waterway Park



# Sengkang Riverside Park



#### West Coast Park (Area 2)



#### Yishun Neighbourhood Park



# Yishun Park



Upcoming Allotment Gardens

#### Jurong Central Park



#### Kallang Riverside Park



#### Tiong Bahru Park