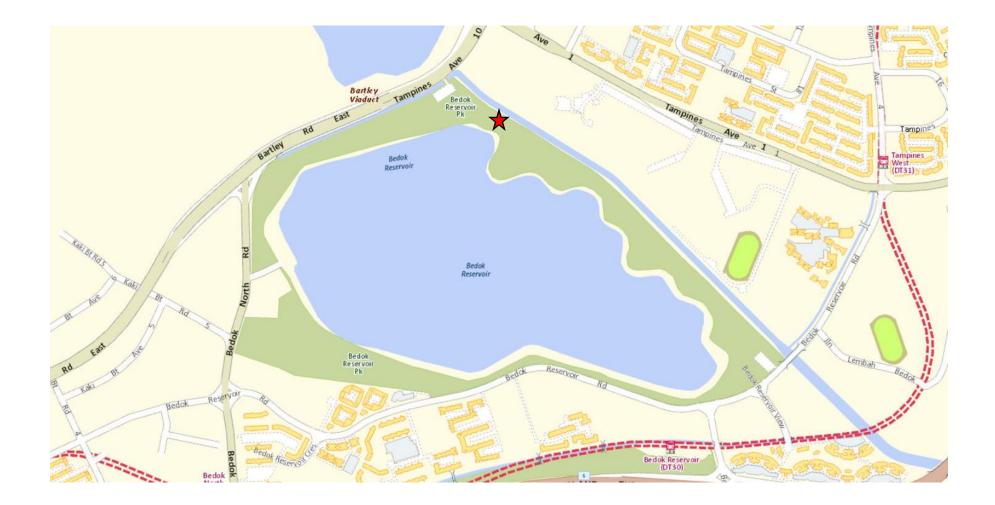

# Locations of Allotment Gardens

The indicative locations are indicated by the red pin or star in the maps below:

# New Allotment Gardens

November 2020

#### Bedok Reservoir Park



#### East Coast Park



#### Lower Seletar Reservoir Park



#### one-north Park - Rochester East



# Existing Allotment Gardens

#### Aljunied Park



### Ang Mo Kio Town Garden West



# Bedok Town Park



# Bishan-Ang Mo Kio Park



# Bukit Gombak Park



# Choa Chu Kang Park



# Clementi Woods Park



# HortPark



# Jurong Lake Gardens West



### Pasir Ris Park



# Punggol Park



#### Punggol Waterway Park



# Sengkang Riverside Park



#### West Coast Park (Area 2)



#### Yishun Neighbourhood Park



# Yishun Park



Upcoming Allotment Gardens

#### Jurong Central Park



#### Kallang Riverside Park



#### Tiong Bahru Park