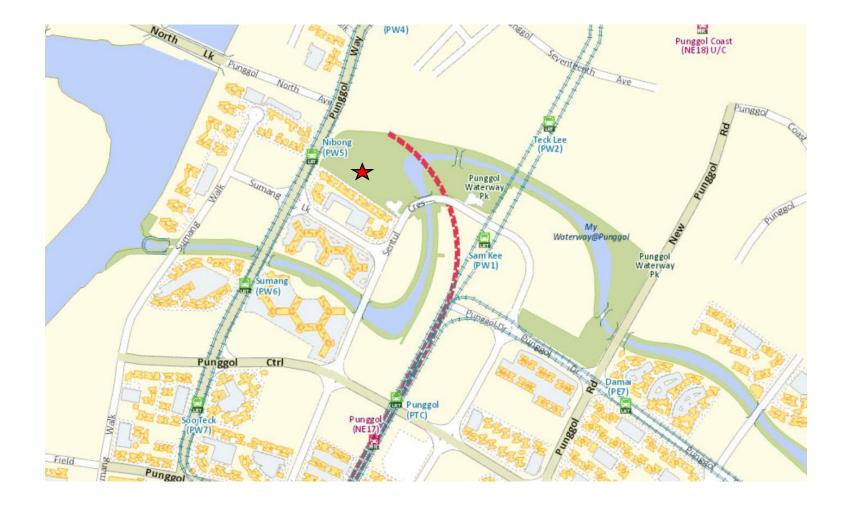

# Locations of Allotment Gardens

The indicative locations are indicated by the red pin or star in the maps below:

# New Allotment Gardens

November 2020

#### Bedok Reservoir Park



#### East Coast Park



#### Lower Seletar Reservoir Park



#### one-north Park - Rochester East



# Existing Allotment Gardens

#### Aljunied Park



### Ang Mo Kio Town Garden West



# Bedok Town Park



# Bishan-Ang Mo Kio Park



# Bukit Gombak Park



# Choa Chu Kang Park



# Clementi Woods Park



# HortPark



# Jurong Lake Gardens West



### Pasir Ris Park



# Punggol Park



#### Punggol Waterway Park



# Sengkang Riverside Park



#### West Coast Park (Area 2)



#### Yishun Neighbourhood Park



# Yishun Park



Upcoming Allotment Gardens

#### Jurong Central Park



#### Kallang Riverside Park



#### Tiong Bahru Park