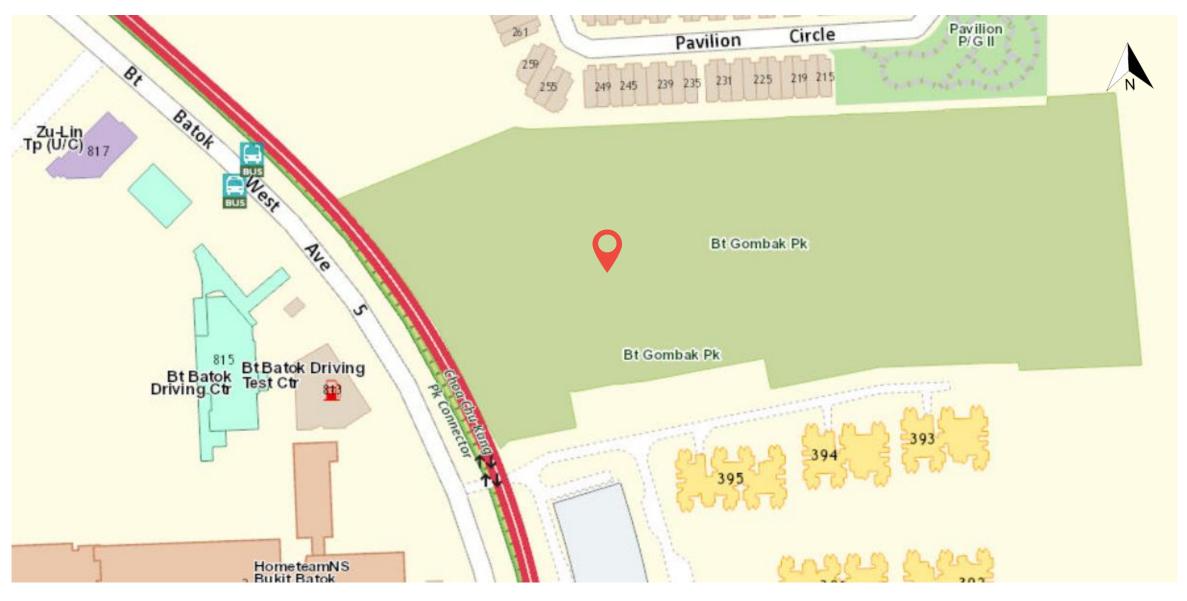

# Locations of Allotment Gardens

The indicative locations are indicated by the red pin or star in the maps below:

# New Allotment Gardens

November 2020

#### Bedok Reservoir Park



#### East Coast Park



#### Lower Seletar Reservoir Park



#### one-north Park - Rochester East



# Existing Allotment Gardens

#### Aljunied Park



### Ang Mo Kio Town Garden West



# Bedok Town Park



# Bishan-Ang Mo Kio Park



# Bukit Gombak Park



# Choa Chu Kang Park



# Clementi Woods Park



# HortPark



# Jurong Lake Gardens West



### Pasir Ris Park



# Punggol Park



#### Punggol Waterway Park



# Sengkang Riverside Park



#### West Coast Park (Area 2)



#### Yishun Neighbourhood Park



# Yishun Park



Upcoming Allotment Gardens

#### Jurong Central Park



#### Kallang Riverside Park



#### Tiong Bahru Park