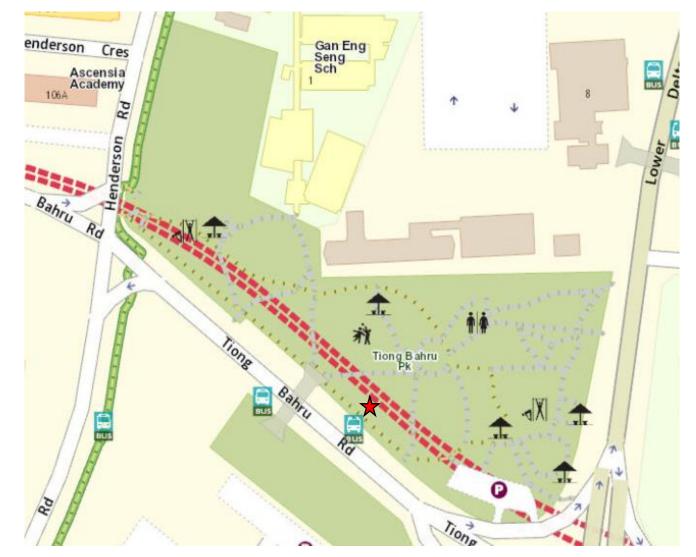

s

The indicative locations are indicated by the red pin or star in the maps below:

# New Allotment Gardens

November 2020

#### Bedok Reservoir Park



#### East Coast Park



#### Lower Seletar Reservoir Park



#### one-north Park - Rochester East



# Existing Allotment Gardens

#### Aljunied Park



### Ang Mo Kio Town Garden West



# Bedok Town Park



# Bishan-Ang Mo Kio Park



# Bukit Gombak Park



# Choa Chu Kang Park



# Clementi Woods Park



# HortPark



# Jurong Lake Gardens West



### Pasir Ris Park



# Punggol Park



#### Punggol Waterway Park



# Sengkang Riverside Park



#### West Coast Park (Area 2)



#### Yishun Neighbourhood Park



# Yishun Park



Upcoming Allotment Gardens

#### Jurong Central Park



#### Kallang Riverside Park



#### Tiong Bahru Park