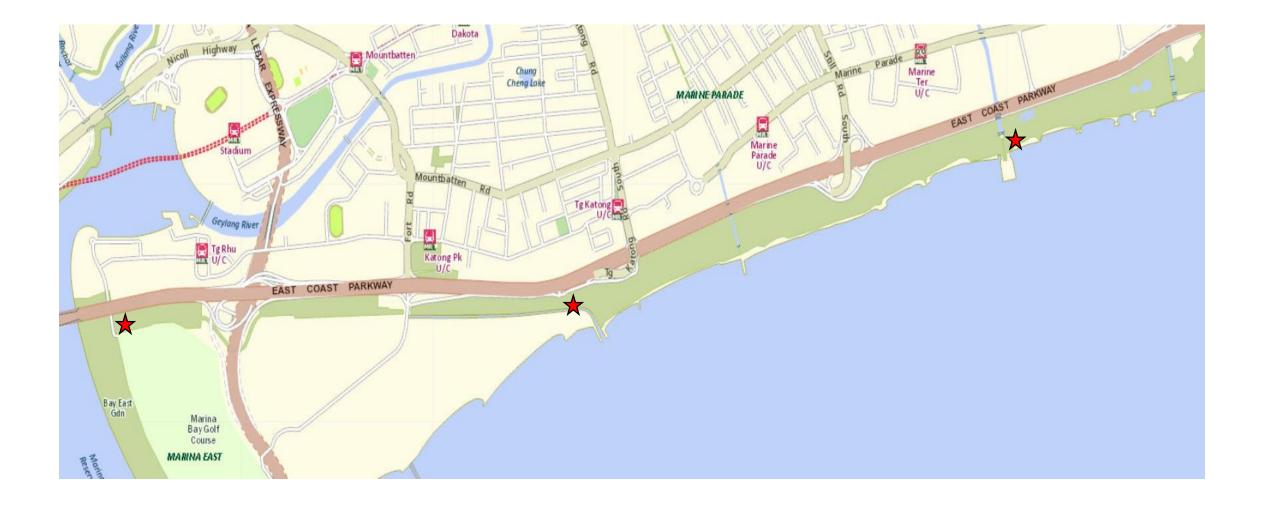

# Locations of Allotment Gardens

The indicative locations are indicated by the red pin or star in the maps below:

# New Allotment Gardens

November 2020

#### Bedok Reservoir Park



#### East Coast Park



#### Lower Seletar Reservoir Park



#### one-north Park - Rochester East



# Existing Allotment Gardens

#### Aljunied Park



### Ang Mo Kio Town Garden West



# Bedok Town Park



# Bishan-Ang Mo Kio Park



# Bukit Gombak Park



# Choa Chu Kang Park



# Clementi Woods Park



# HortPark



# Jurong Lake Gardens West



### Pasir Ris Park



# Punggol Park



#### Punggol Waterway Park



# Sengkang Riverside Park



#### West Coast Park (Area 2)



#### Yishun Neighbourhood Park



# Yishun Park



Upcoming Allotment Gardens

#### Jurong Central Park



#### Kallang Riverside Park



#### Tiong Bahru Park