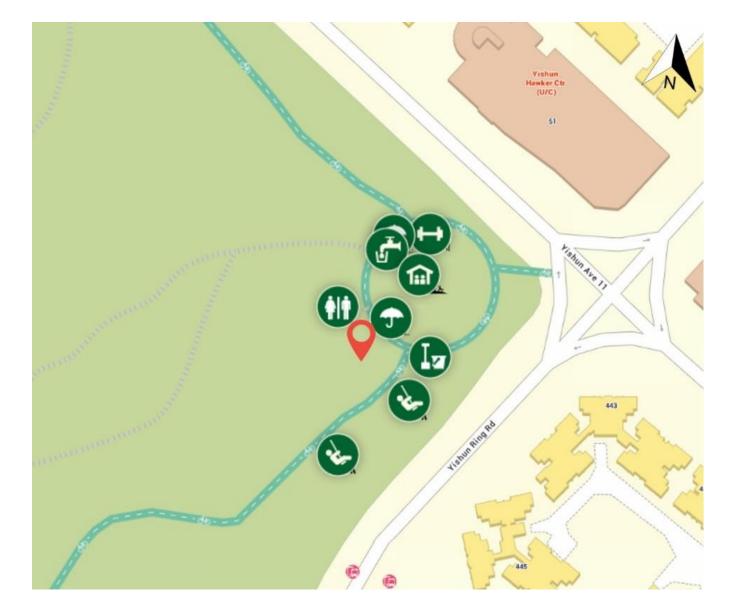

# Locations of Allotment Gardens

The indicative locations are indicated by the red pin or star in the maps below:

# New Allotment Gardens

November 2020

#### Bedok Reservoir Park



#### East Coast Park



#### Lower Seletar Reservoir Park



#### one-north Park - Rochester East



# Existing Allotment Gardens

#### Aljunied Park



### Ang Mo Kio Town Garden West



# Bedok Town Park



# Bishan-Ang Mo Kio Park



# Bukit Gombak Park



# Choa Chu Kang Park



# Clementi Woods Park



# HortPark



# Jurong Lake Gardens West



### Pasir Ris Park



# Punggol Park



#### Punggol Waterway Park



# Sengkang Riverside Park



#### West Coast Park (Area 2)



#### Yishun Neighbourhood Park



# Yishun Park



Upcoming Allotment Gardens

#### Jurong Central Park



#### Kallang Riverside Park



#### Tiong Bahru Park