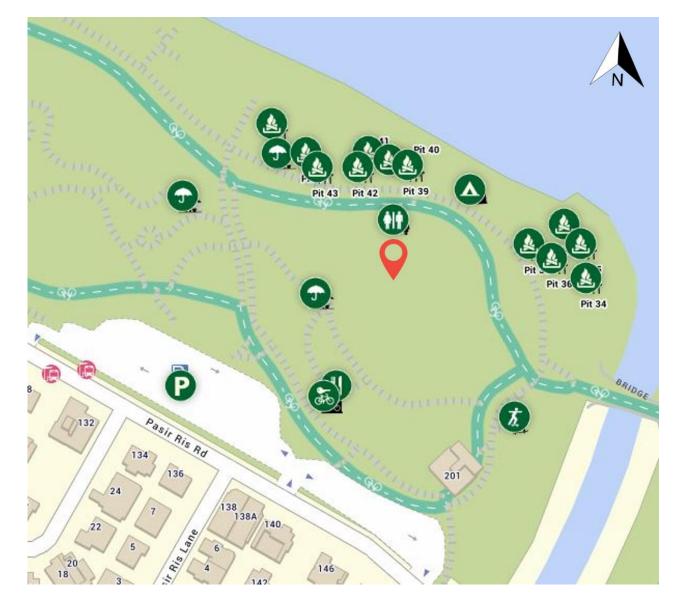

# Locations of Allotment Gardens

The indicative locations are indicated by the red pin or star in the maps below:

# New Allotment Gardens

November 2020

#### Bedok Reservoir Park



#### East Coast Park



#### Lower Seletar Reservoir Park



#### one-north Park - Rochester East



# Existing Allotment Gardens

#### Aljunied Park



### Ang Mo Kio Town Garden West



# Bedok Town Park



# Bishan-Ang Mo Kio Park



# Bukit Gombak Park



# Choa Chu Kang Park



# Clementi Woods Park



# HortPark



# Jurong Lake Gardens West



### Pasir Ris Park



# Punggol Park



#### Punggol Waterway Park



# Sengkang Riverside Park



#### West Coast Park (Area 2)



#### Yishun Neighbourhood Park



# Yishun Park



Upcoming Allotment Gardens

#### Jurong Central Park



#### Kallang Riverside Park



#### Tiong Bahru Park