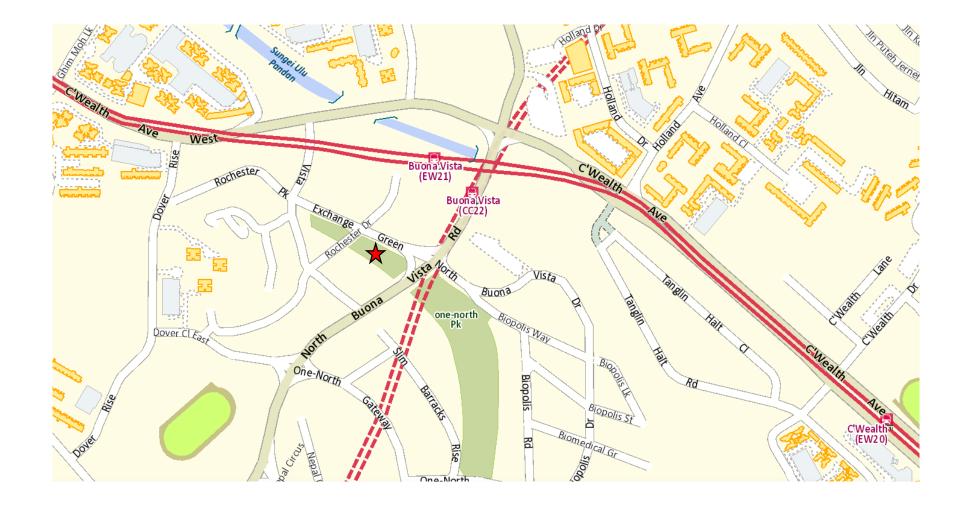

# Locations of Allotment Gardens

The indicative locations are indicated by the red pin or star in the maps below:

# New Allotment Gardens

November 2020

#### Bedok Reservoir Park



#### East Coast Park



#### Lower Seletar Reservoir Park



#### one-north Park - Rochester East



# Existing Allotment Gardens

#### Aljunied Park



### Ang Mo Kio Town Garden West



# Bedok Town Park



# Bishan-Ang Mo Kio Park



# Bukit Gombak Park



# Choa Chu Kang Park



# Clementi Woods Park



# HortPark



# Jurong Lake Gardens West



### Pasir Ris Park



# Punggol Park



#### Punggol Waterway Park



# Sengkang Riverside Park



#### West Coast Park (Area 2)



#### Yishun Neighbourhood Park



# Yishun Park



Upcoming Allotment Gardens

#### Jurong Central Park



#### Kallang Riverside Park



#### Tiong Bahru Park