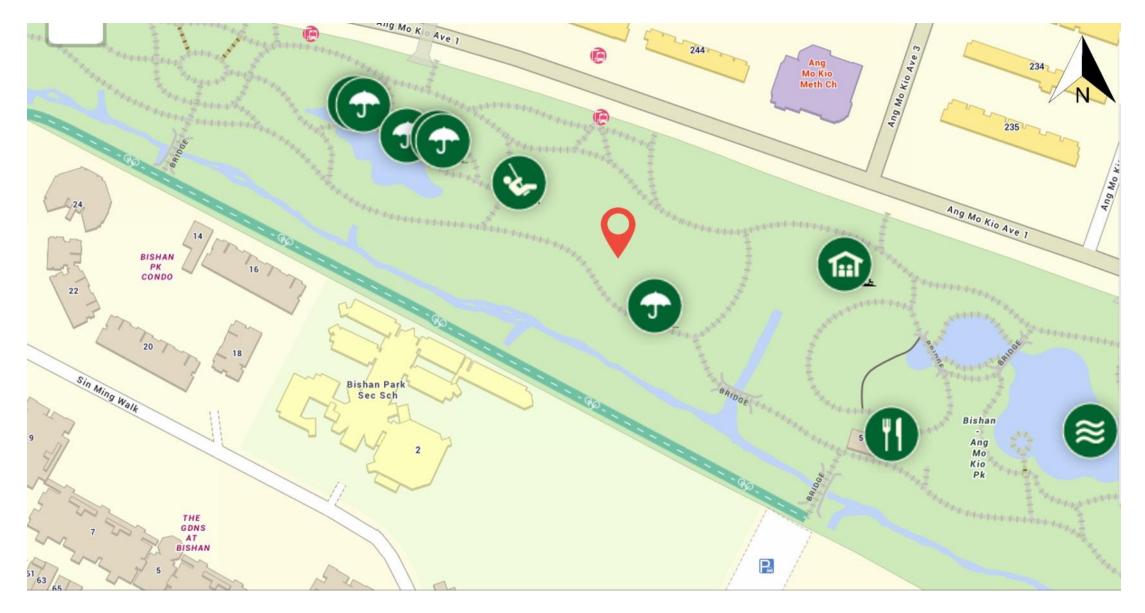

# Locations of Allotment Gardens

The indicative locations are indicated by the red pin or star in the maps below:

# New Allotment Gardens

November 2020

#### Bedok Reservoir Park



#### East Coast Park



#### Lower Seletar Reservoir Park



#### one-north Park - Rochester East



# Existing Allotment Gardens

#### Aljunied Park



### Ang Mo Kio Town Garden West



# Bedok Town Park



# Bishan-Ang Mo Kio Park



# Bukit Gombak Park



# Choa Chu Kang Park



# Clementi Woods Park



# HortPark



# Jurong Lake Gardens West



### Pasir Ris Park



# Punggol Park



#### Punggol Waterway Park



# Sengkang Riverside Park



#### West Coast Park (Area 2)



#### Yishun Neighbourhood Park



# Yishun Park



Upcoming Allotment Gardens

#### Jurong Central Park



#### Kallang Riverside Park



#### Tiong Bahru Park