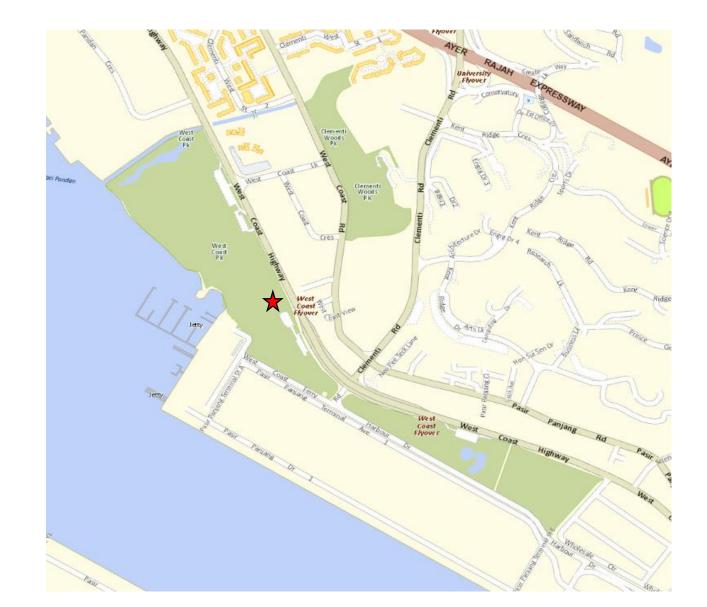

# Locations of Allotment Gardens

The indicative locations are indicated by the red pin or star in the maps below:

# New Allotment Gardens

November 2020

#### Bedok Reservoir Park



#### East Coast Park



#### Lower Seletar Reservoir Park



#### one-north Park - Rochester East



# Existing Allotment Gardens

#### Aljunied Park



### Ang Mo Kio Town Garden West



# Bedok Town Park



# Bishan-Ang Mo Kio Park



# Bukit Gombak Park



# Choa Chu Kang Park



# Clementi Woods Park



# HortPark



# Jurong Lake Gardens West



### Pasir Ris Park



# Punggol Park



#### Punggol Waterway Park



# Sengkang Riverside Park



#### West Coast Park (Area 2)



#### Yishun Neighbourhood Park



# Yishun Park



Upcoming Allotment Gardens

#### Jurong Central Park



#### Kallang Riverside Park



#### Tiong Bahru Park