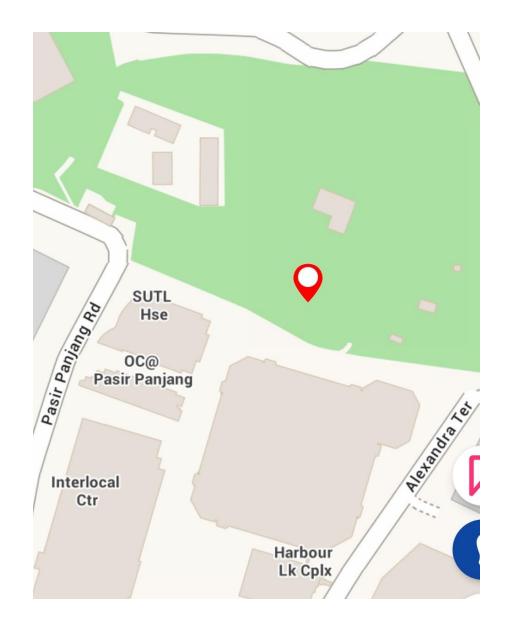

# Locations of Allotment Gardens

The indicative locations are indicated by the red pin or star in the maps below:

# New Allotment Gardens

November 2020

#### Bedok Reservoir Park



#### East Coast Park



#### Lower Seletar Reservoir Park



#### one-north Park - Rochester East



# Existing Allotment Gardens

#### Aljunied Park



### Ang Mo Kio Town Garden West



# Bedok Town Park



# Bishan-Ang Mo Kio Park



# Bukit Gombak Park



# Choa Chu Kang Park



# Clementi Woods Park



# HortPark



# Jurong Lake Gardens West



### Pasir Ris Park



# Punggol Park



#### Punggol Waterway Park



# Sengkang Riverside Park



#### West Coast Park (Area 2)



#### Yishun Neighbourhood Park



# Yishun Park



Upcoming Allotment Gardens

#### Jurong Central Park



#### Kallang Riverside Park



#### Tiong Bahru Park