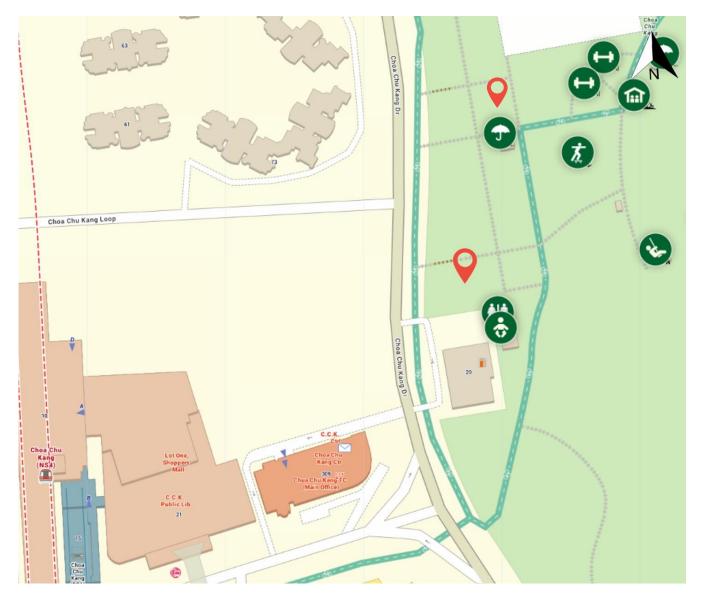

# Locations of Allotment Gardens

The indicative locations are indicated by the red pin or star in the maps below:

# New Allotment Gardens

November 2020

#### Bedok Reservoir Park



#### East Coast Park



#### Lower Seletar Reservoir Park



#### one-north Park - Rochester East



# Existing Allotment Gardens

#### Aljunied Park



### Ang Mo Kio Town Garden West



# Bedok Town Park



# Bishan-Ang Mo Kio Park



# Bukit Gombak Park



# Choa Chu Kang Park



# Clementi Woods Park



# HortPark



# Jurong Lake Gardens West



### Pasir Ris Park



# Punggol Park



#### Punggol Waterway Park



# Sengkang Riverside Park



#### West Coast Park (Area 2)



#### Yishun Neighbourhood Park



# Yishun Park



Upcoming Allotment Gardens

#### Jurong Central Park



#### Kallang Riverside Park



#### Tiong Bahru Park