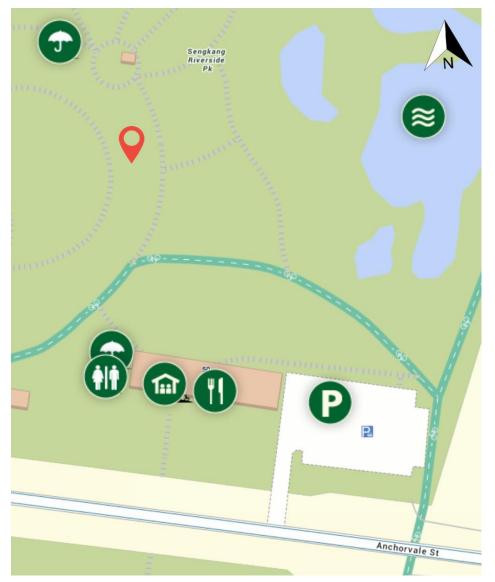

# Locations of Allotment Gardens

The indicative locations are indicated by the red pin or star in the maps below:

# New Allotment Gardens

November 2020

#### Bedok Reservoir Park



#### East Coast Park



#### Lower Seletar Reservoir Park



#### one-north Park - Rochester East



# Existing Allotment Gardens

#### Aljunied Park



### Ang Mo Kio Town Garden West



# Bedok Town Park



# Bishan-Ang Mo Kio Park



# Bukit Gombak Park



# Choa Chu Kang Park



# Clementi Woods Park



# HortPark



# Jurong Lake Gardens West



### Pasir Ris Park



# Punggol Park



#### Punggol Waterway Park



# Sengkang Riverside Park



#### West Coast Park (Area 2)



#### Yishun Neighbourhood Park



# Yishun Park



Upcoming Allotment Gardens

#### Jurong Central Park



#### Kallang Riverside Park



#### Tiong Bahru Park