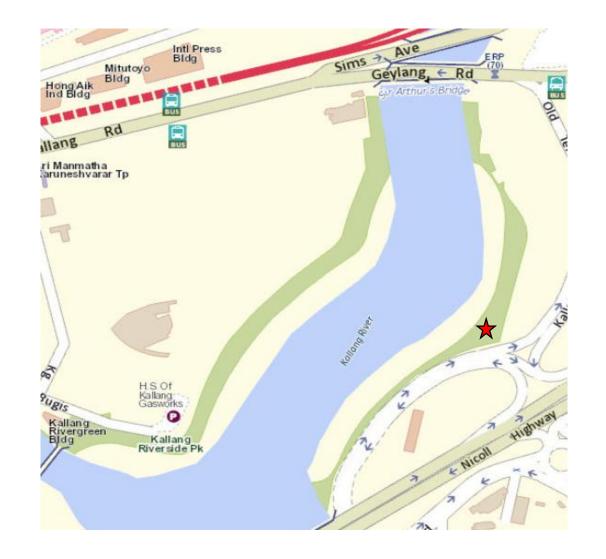

tions of Allotment Gardens

The indicative locations are indicated by the red pin or star in the maps below:

# New Allotment Gardens

November 2020

#### Bedok Reservoir Park



#### East Coast Park



#### Lower Seletar Reservoir Park



#### one-north Park - Rochester East



# Existing Allotment Gardens

#### Aljunied Park



### Ang Mo Kio Town Garden West



# Bedok Town Park



# Bishan-Ang Mo Kio Park



# Bukit Gombak Park



# Choa Chu Kang Park



# Clementi Woods Park



# HortPark



# Jurong Lake Gardens West



### Pasir Ris Park



# Punggol Park



#### Punggol Waterway Park



# Sengkang Riverside Park



#### West Coast Park (Area 2)



#### Yishun Neighbourhood Park



# Yishun Park



Upcoming Allotment Gardens

#### Jurong Central Park



#### Kallang Riverside Park



#### Tiong Bahru Park