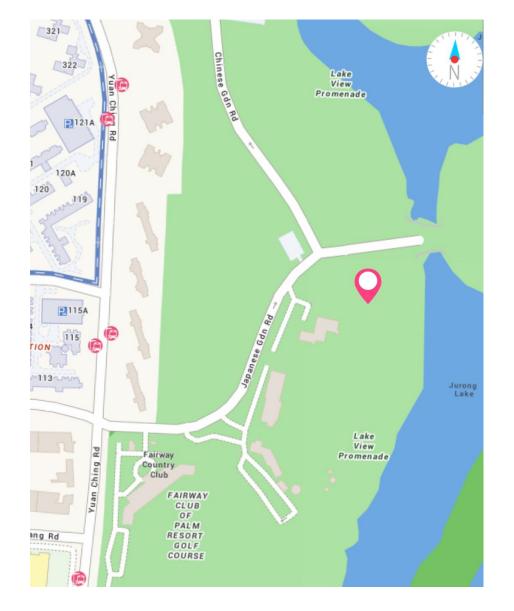

# Locations of Allotment Gardens

The indicative locations are indicated by the red pin or star in the maps below:

# New Allotment Gardens

November 2020

#### Bedok Reservoir Park



#### East Coast Park



#### Lower Seletar Reservoir Park



#### one-north Park - Rochester East



# Existing Allotment Gardens

#### Aljunied Park



### Ang Mo Kio Town Garden West



# Bedok Town Park



# Bishan-Ang Mo Kio Park



# Bukit Gombak Park



# Choa Chu Kang Park



# Clementi Woods Park



# HortPark



# Jurong Lake Gardens West



### Pasir Ris Park



# Punggol Park



#### Punggol Waterway Park



# Sengkang Riverside Park



#### West Coast Park (Area 2)



#### Yishun Neighbourhood Park



# Yishun Park



Upcoming Allotment Gardens

#### Jurong Central Park



#### Kallang Riverside Park



#### Tiong Bahru Park