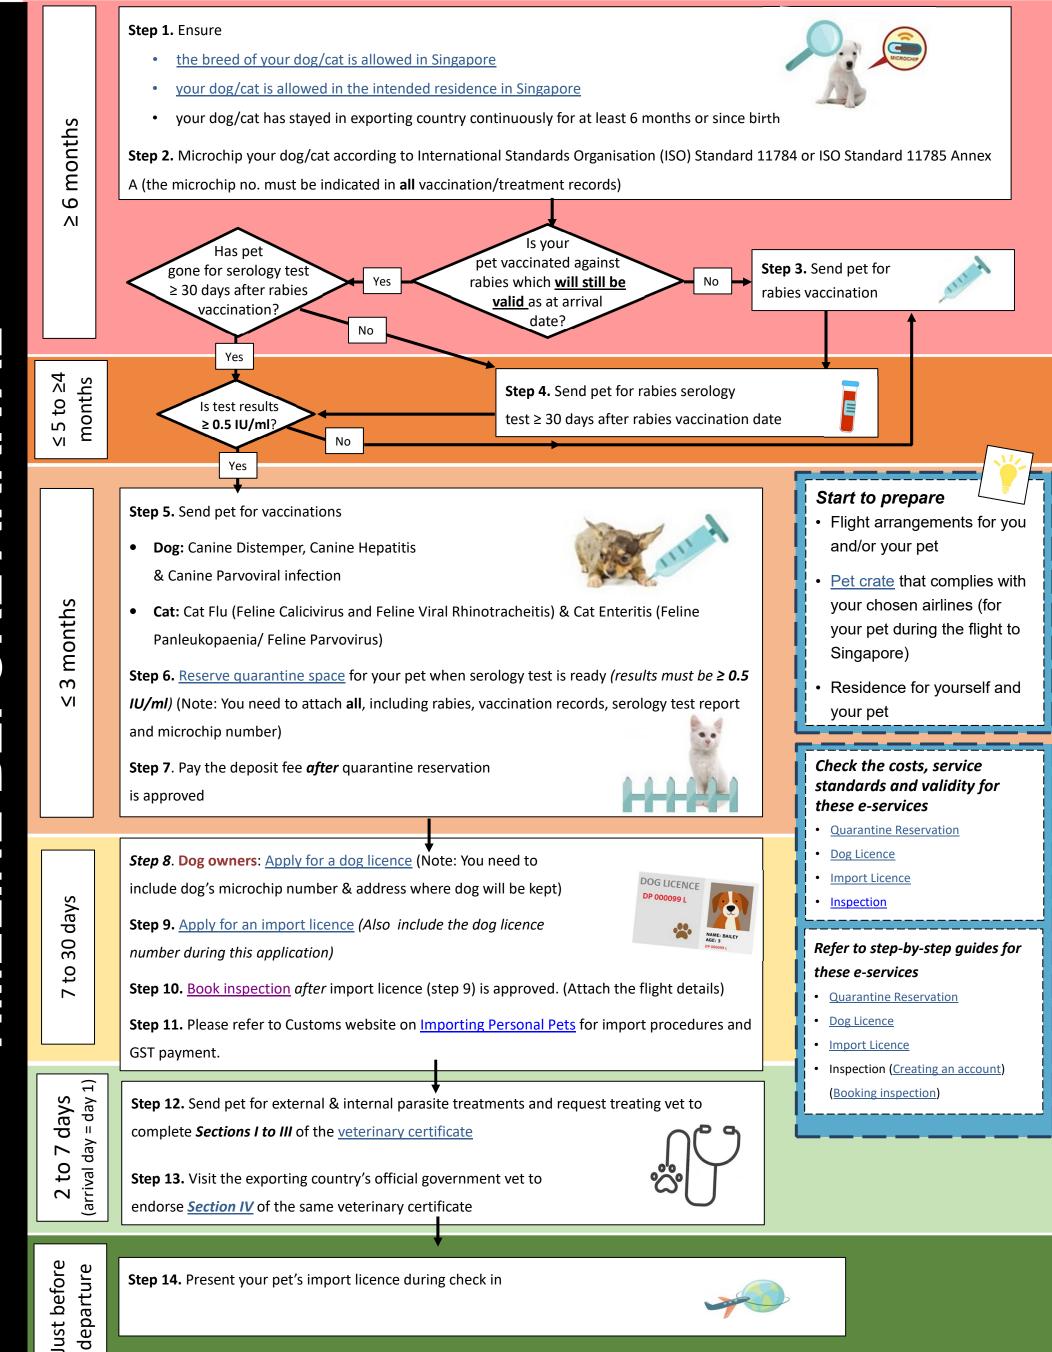

# PET ARRIVAL DATE

### Ensure the breed of your pet is allowed in Singapore

| Breeds of Dogs not allowed in Singapore                                                                                                                                                                                                                                                                                                                                                                                                                                                                                              | Breeds of Cats not allowed in Singapore                                                                                                                                                                                                                                                                                                                                                                                                                  |  |
|--------------------------------------------------------------------------------------------------------------------------------------------------------------------------------------------------------------------------------------------------------------------------------------------------------------------------------------------------------------------------------------------------------------------------------------------------------------------------------------------------------------------------------------|----------------------------------------------------------------------------------------------------------------------------------------------------------------------------------------------------------------------------------------------------------------------------------------------------------------------------------------------------------------------------------------------------------------------------------------------------------|--|
| <ul> <li>Pit Bull, including         <ul> <li>American Pit Bull Terrier (which is also known as the American Pit Bull and Pit Bull Terrier)</li> <li>American Staffordshire Terrier</li> <li>Staffordshire Bull Terrier</li> <li>American Bulldog</li> <li>Crosses between them and other breeds</li> </ul> </li> <li>Akita         <ul> <li>Neapolitan Mastiff</li> </ul> </li> <li>Tosa</li> <li>Dogo Argentino</li> <li>Fila Brasileiro</li> </ul> <li>Boerboe</li> <li>Perro De Presa Canario</li> <li>Crosses of the above</li> | <ul> <li>1st to 4th generation Bengal or Savannah cat crosses</li> <li>If you intend to import either a Bengal or Savannah cross breed cat, you need to show documentary proof that your:         <ul> <li>Bengal cat cross is at least a 5th generation cross from the ancestral stock of Prionailurus bengalensis</li> <li>Savannah cat cross is at least a 5th generation cross from the ancestral stock of Leptailurus serval</li> </ul> </li> </ul> |  |

## Ensure your pet is allowed in the intended residence in Singapore

| Type of Dog/Cat       | Housing Development Board (HDB) residential flat (No. of dog/cat allowed per residential unit) | Non-HDB residential premises (No. of dog/cat allowed per residential unit) |
|-----------------------|------------------------------------------------------------------------------------------------|----------------------------------------------------------------------------|
| Non-<br>Specified dog | 1                                                                                              | Up to 3                                                                    |
| Specified dog         | 0                                                                                              | 1 (Out of 3 dogs, a <b>maximum</b> of 1 Specified dog is allowed)          |
| Cat                   | 0                                                                                              | Check with your residential management for specific rules for keeping cats |

#### Attachment-1

## E-services: Cost, Processing Service Standards and Validity

| Category                      | 1-year licence*                                                                | 2-year licence*         | 3-year licence*                   | One-time licence@                                                                           |
|-------------------------------|--------------------------------------------------------------------------------|-------------------------|-----------------------------------|---------------------------------------------------------------------------------------------|
| Dogs below five months of age | \$15 per dog                                                                   | N.A.                    | N.A.                              | N.A.                                                                                        |
| dogs.                         | <i>Sterilised:</i><br>S\$15 per dog<br><i>Non-sterilised:</i><br>S\$90 per dog |                         | S\$230 per non-<br>sterilised dog | \$35 per sterilised<br>dog                                                                  |
| subsequent<br>dog.            | fee of S\$15 for the                                                           | or<br>A reduced licence |                                   | \$460 per sterilised<br>dog<br>OR<br>A reduced licence<br>fee of \$35 for the<br>fourth dog |

| E-service                                                         | Cost                                                                                                     | Service Standard                                                                                                                                | Validity                               |  |
|-------------------------------------------------------------------|----------------------------------------------------------------------------------------------------------|-------------------------------------------------------------------------------------------------------------------------------------------------|----------------------------------------|--|
|                                                                   | Non air-conditioned kennel/cattery: <b>\$\$643</b> Deposit to be paid during application: <b>\$\$168</b> | Application Within 3 working days of submission of ALL required documents                                                                       |                                        |  |
| Quarantine Reservation                                            | Air-conditioned kennel/cattery: \$926.50  Deposit to be paid during application: \$\$262.50              | Deposit Payment Within 3 calendar days of approved application (Reservation will be voided if payment is not received by then)                  | -                                      |  |
| Licence to<br>Import/Export/Transship<br>Animals, Birds, Eggs and | \$\$50 (normal service)                                                                                  | Issued within 2 working days of submission of ALL required documents                                                                            | 30 days<br>from date<br>of<br>issuance |  |
| Biologics (Personal)  Also known as personal pet import licence   | <b>S\$100</b> (express service)                                                                          | Issued within 1 working day of submission of ALL required documents                                                                             |                                        |  |
| Pet inspection upon arrival                                       | Free (S\$80 will be charged if inspection is not booked)                                                 | Monday, Wednesday, Friday<br>0800H-2230H<br>Tuesday, Thursday 0900H –<br>2100H<br>Saturday 1000H - 2230H<br>Sunday and Public Holiday<br>Closed | -                                      |  |