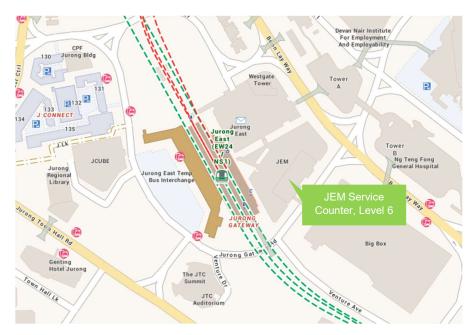

## **Directions to JEM**

The service counter is located at JEM Office Tower, Level 6.

## By car:

Exit Pan Island Expressway (PIE) at Exit 31 onto Jurong Town Hall Road. Continue along Jurong Town Hall Road, and turn left at Jurong East Central. Turn right at Jurong Gateway Road, and continue along the road to JEM.

Exit Ayer-Rajah Expressway (AYE) at Exit 13 onto Jurong Town Hall Road (towards Boon Lay Way). Continue along Jurong Town Hall Road, and turn right at Jurong East Street 12. Turn right again and continue onto Jurong Gateway Road. Continue along this road and you will arrive at JEM.

## By public transport:

Take a 5-minute walk from Jurong East MRT Station/Jurong East Temporary Bus Interchange to JEM.