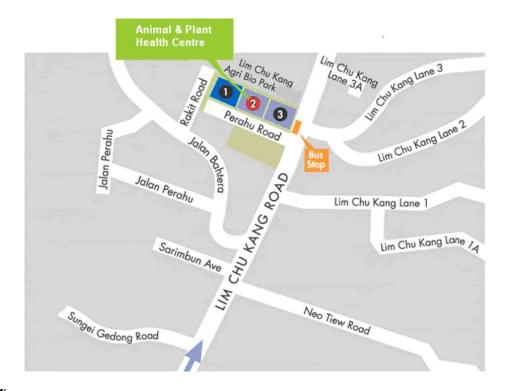

## **Directions to Animal & Plant Health Centre**

## By car:

Exit Pan Island Expressway (PIE) (towards Tuas) at Exit 36. Keep right on the slip road to turn towards National Technological University at Jalan Bahar. Continue onto Lim Chu Kang Road. After approximately ten minutes, you will arrive at Perahu Road.

From Bukit Timah Expressway (BKE), take Exit 8 for Turf Club Ave towards Kranji Road. Turn left onto Kranji Loop before making a right onto Lim Chu Kang Lane 3. Turn left onto Lim Chu Kang Road to arrive at Perahu Road.

## By bus:

Take bus 975 at the bus stop opposite Choa Chu Kang MRT station. Alight at bus stop (B33041) after approximately 25 minutes or 32 bus stops later. Walk for about five minutes along Perahu Road.