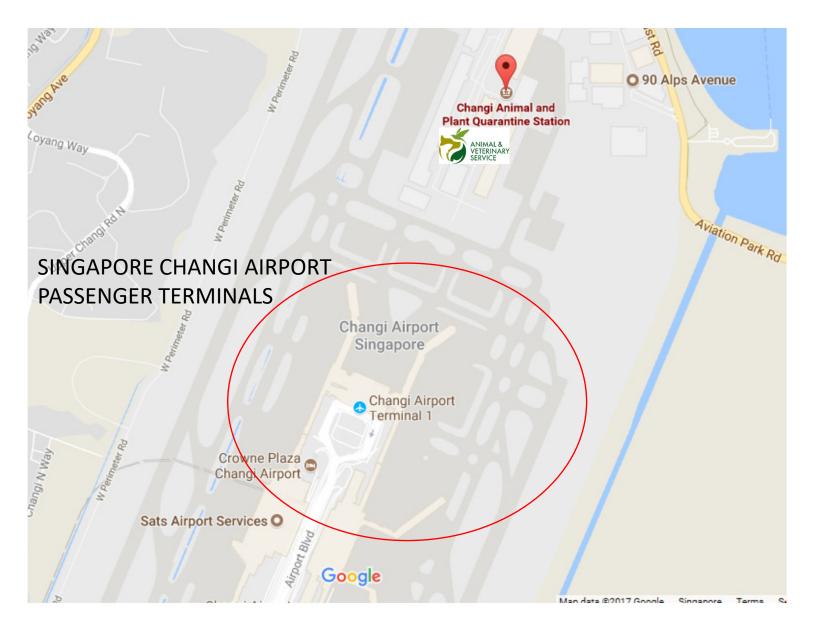

#### **Important Things to Note!**

- 1) Pets are not allowed on buses and trains
- 2) CAPQ is not located within passenger terminals
- 3) Remember to bring along your hard copy Import Permit for **Security Clearance**
- 4) Private hire car services (e.g. Uber/Grab) are not allowed to enter Changi Airfreight Centre