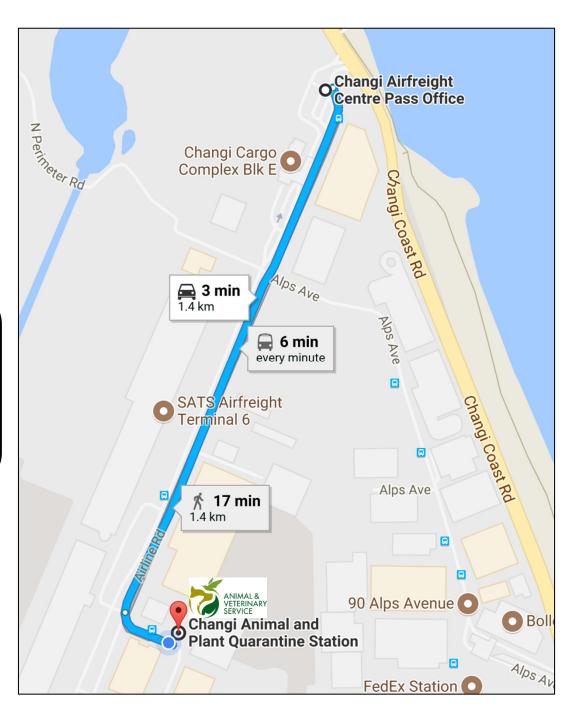

ANIMAL & VETERINARY

> After collection of Visitor's Pass, proceed to board any bus and alight at the 3<sup>rd</sup> stop from the pass office (3<sup>rd</sup> Cargo Agents Bus stop). Turn right immediately upon alighting from the bus. CAPQ is located about 50m from the bus stop.

## DIRECTIONS TO CHANGI ANIMAL AND PLANT QUARANTINE STATION

Directions to CAPQ from Changi Airfreight Centre Pass Office

Changi Animal and Plant Quarantine Station (CAPQ)

113A, Airport Cargo Road, Changi Airfreight Centre Singapore 819985