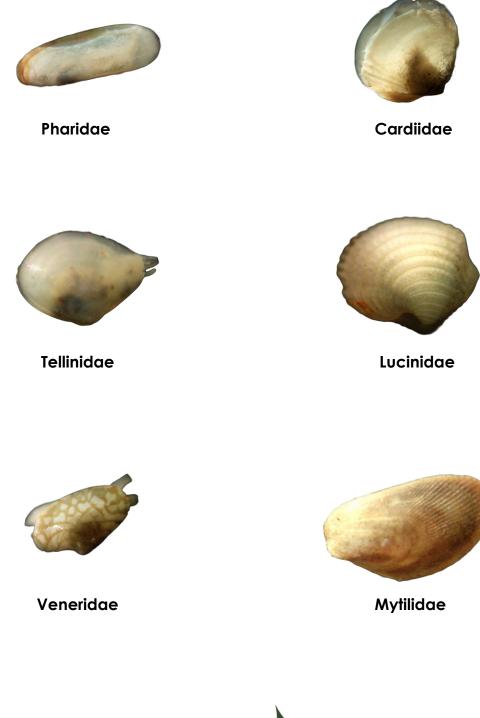

### Learn to recognise the different shells!

N

#### Tellinidae Mytilidae

Cardiidae Veneridae

#### Lucinidae Pharidae

| Х | S | Е | Т | S | В | А | 0 | D | G | А | В | Κ | W | Κ |
|---|---|---|---|---|---|---|---|---|---|---|---|---|---|---|
| В | Ν | I | В | Х | R | В | В | Q | κ | 0 | С | 0 | κ | С |
| Е | Ζ | С | J | Е | L | s | J | E | W | U | Т | G | Т | W |
| Α | н | G | А | А | W | С | В | Т | Q | s | I | G | Е | D |
| D | С | W | R | D | Ν | I | Е | Y | М | L | Е | А | L | G |
| I | Х | R | Y | I | D | С | А | Х | R | U | Ν | I | L | Q |
| L | U | U | V | R | Р | 0 | А | L | В | С | U | Т | I | κ |
| I | R | W | F | А | J | W | S | R | Q | I | Ν | Q | Ν | U |
| Т | U | s | G | Н | Ζ | D | E | D | D | Ν | Х | S | I | Т |
| Y | А | U | Y | Ρ | Ν | I | С | W | Х | I | U | S | D | W |
| М | R | К | Q | Р | В | L | Ρ | Н | I | D | I | G | Α | D |
| V | Е | Ν | Е | R | I | D | А | Е | Х | А | Ν | D | Е | W |
| С | Ν | V | М | κ | Н | E | В | А | J | E | W | Х | А | s |
| Α | U | W | Т | Т | Х | Х | С | I | Ρ | J | В | S | 0 | Е |
| Q | J | Ν | Х | Х | Κ | R | G | 0 | А | κ | J | Κ | S | Ρ |