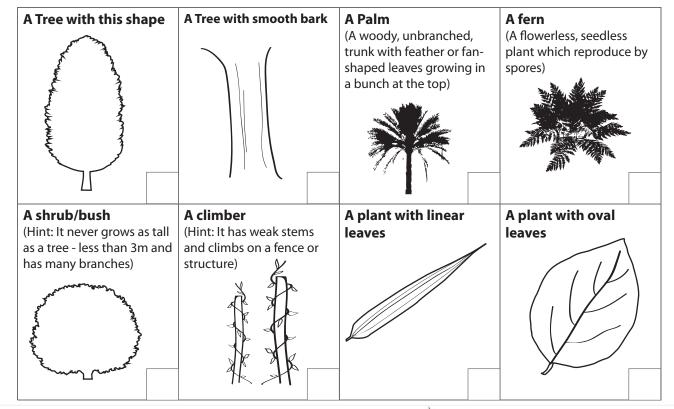

|  |

## **Colour Hunt**

Find these colours among the plants. (e.g. red is found, the flowers are coloured red.)

| No. | Colour | Which part of the plant has this colour? |
|-----|--------|------------------------------------------|
| 1   |        |                                          |
| 2   |        |                                          |
| 3   |        |                                          |
| 4   |        |                                          |
| 5   |        |                                          |
| 6   |        |                                          |
| 7   |        |                                          |
| 8   |        |                                          |

## **Plant Hunt**

Look for different types of plants and tick the boxes below: