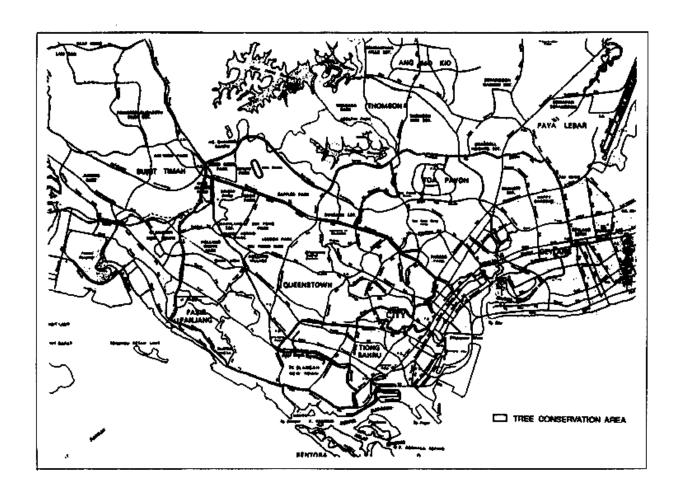

#### FIRST SCHEDULE

- (1) The area bounded by Dunearn Road, Whitley Road, Mt. Pleasant Road, Thomson Road, Lornie Road, Pan Island Expressway, Clementi Road, Pasir Panjang Road, Telok Blangah Road, Lower Delta Road, Ayer Rajah Expressway, Alexandra Road, River Valley Road, Fort Canning Road and Selegie Road and more particularly delineated in the Sketch Map set out in the Second Schedule.
- (2) The area bounded by Netheravon Road, Cranwell Road, Loyang Avenue, Loyang Way, Upper Changi Road North and Changi Village Road and more particularly delineated in the Sketch Map set out in the Third Schedule.

#### SECOND SCHEDULE