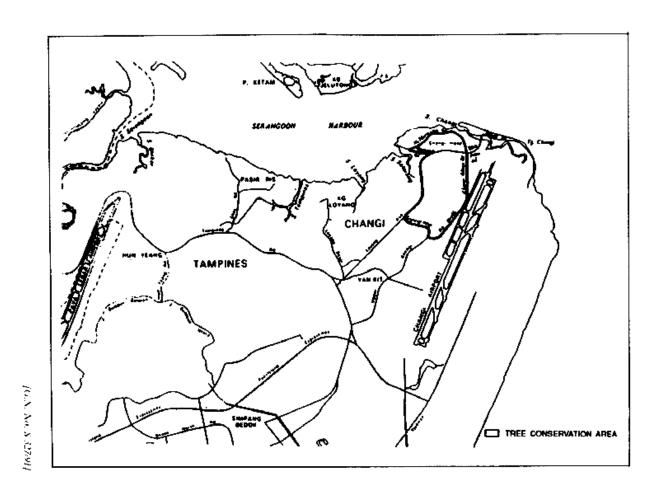

#### FIRST SCHEDULE

- (1) The area bounded by Dunearn Road, Whitley Road, Mt. Pleasant Road, Thomson Road, Lornie Road, Pan Island Expressway, Clementi Road, Pasir Panjang Road, Telok Blangah Road, Lower Delta Road, Ayer Rajah Expressway, Alexandra Road, River Valley Road, Fort Canning Road and Selegie Road and more particularly delineated in the Sketch Map set out in the Second Schedule.
- (2) The area bounded by Netheravon Road, Cranwell Road, Loyang Avenue, Loyang Way, Upper Changi Road North and Changi Village Road and more particularly delineated in the Sketch Map set out in the Third Schedule.

#### THIRD SCHEDULE