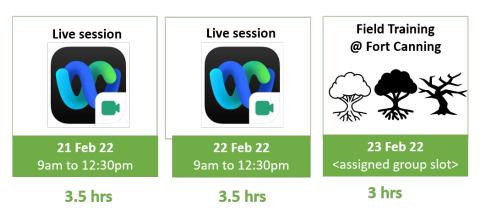

### **Programme Structure**

- This is a blended programme with live WebEx lectures and field training conducted on-site.
- Your total time commitment for the programme is approximately 10 hours.

### **Lesson Plan**

| Date/Time                                                                                                    | Mode/Venue             | Topics                                                                                                                                                                                                                                                                   | Trainer          |  |  |
|--------------------------------------------------------------------------------------------------------------|------------------------|--------------------------------------------------------------------------------------------------------------------------------------------------------------------------------------------------------------------------------------------------------------------------|------------------|--|--|
| Day 1                                                                                                        |                        |                                                                                                                                                                                                                                                                          |                  |  |  |
| <b>21 Feb 2022</b><br>9am to 12:30pm                                                                         | Synchronous<br>lecture | An overview of tree failures Factors that contribute to:  O Branch failure  O Trunk failure  O Root failure  Overall tree failure profile in Singapore  Failure types (branch, root and trunk)  Failure types of distribution in Singapore  Key failure types by species | Dr Fong Yok King |  |  |
| Day 2                                                                                                        |                        |                                                                                                                                                                                                                                                                          |                  |  |  |
| <b>22 Feb 2022</b><br>9am to 12:30pm                                                                         | Synchronous lecture    | 21 Species-specific Failure Profiles for 21 common wayside trees in Singapore  O Key failure profile of the respective species                                                                                                                                           | Dr Fong Yok King |  |  |
| Day 3 (You will only need to attend one session according to your group assignment. Details to be confirmed) |                        |                                                                                                                                                                                                                                                                          |                  |  |  |
| 23 Feb 2022<br>9am to 12pm                                                                                   | Fort Canning           | Group 1: Field training                                                                                                                                                                                                                                                  | Sim Eng Koon     |  |  |
| 2pm to 5pm                                                                                                   |                        | Group 2: Field training                                                                                                                                                                                                                                                  | Sim Eng Koon     |  |  |