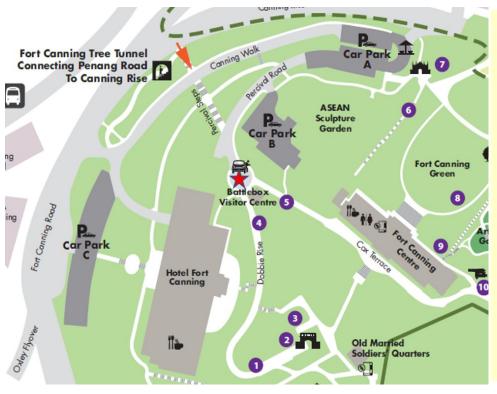

Meeting Point @ Fort Canning: Roundabout in front of The Battle Box Centre at Fort Canning Park.

Address: 2 Cox Terrace, Battlebox, Singapore 179622