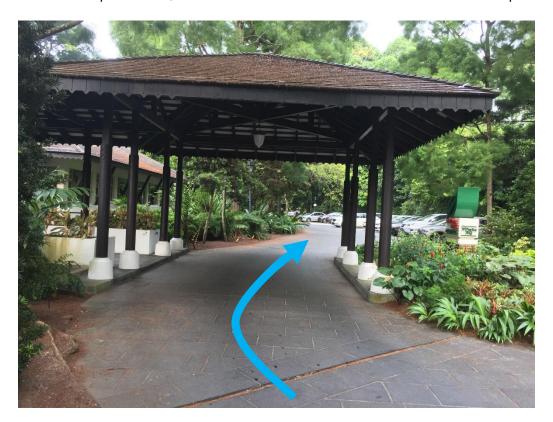

# **Directions from Carpark C**

1. From the roundabout, continue straight into Carpark C.

2. Walk towards the taxi stand near the carpark entrance.

3. Continue straight towards the Gardens Shop and turn right towards the covered linkway ramp.