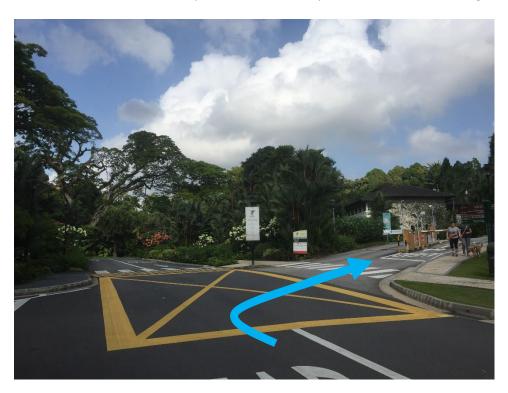

# **Directions from Carpark C**

1. From the roundabout, continue straight into Carpark C.

2. Walk towards the taxi stand near the carpark entrance.

3. Continue straight towards the Gardens Shop and turn right towards the covered linkway ramp.