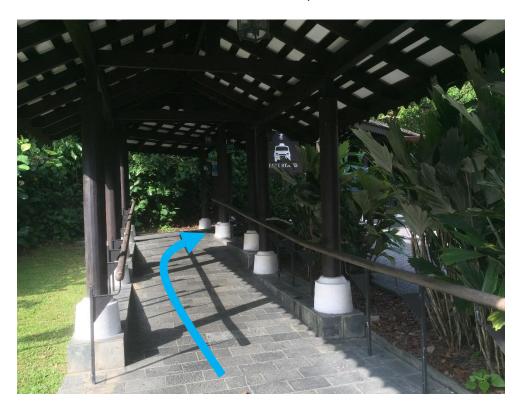

# **Directions from Carpark C**

1. From the roundabout, continue straight into Carpark C.

2. Walk towards the taxi stand near the carpark entrance.

3. Continue straight towards the Gardens Shop and turn right towards the covered linkway ramp.