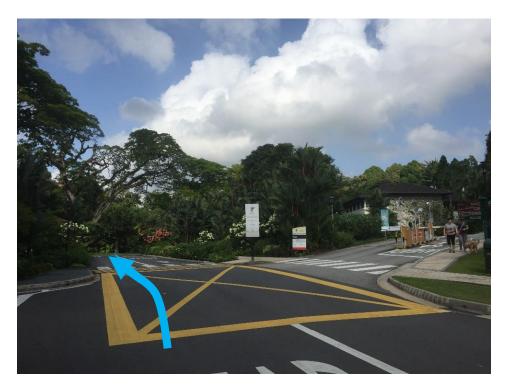

# **Directions from Carpark C**

1. From the roundabout, continue straight into Carpark C.

2. Walk towards the taxi stand near the carpark entrance.

3. Continue straight towards the Gardens Shop and turn right towards the covered linkway ramp.