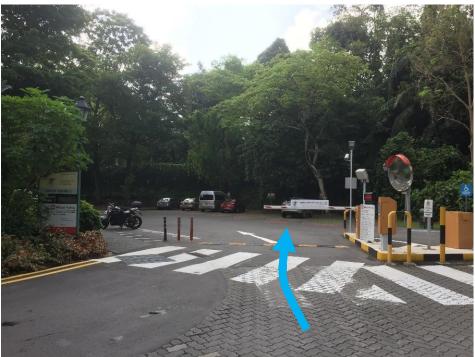

# **Directions from Carpark C**

1. From the roundabout, continue straight into Carpark C.

2. Walk towards the taxi stand near the carpark entrance.

3. Continue straight towards the Gardens Shop and turn right towards the covered linkway ramp.