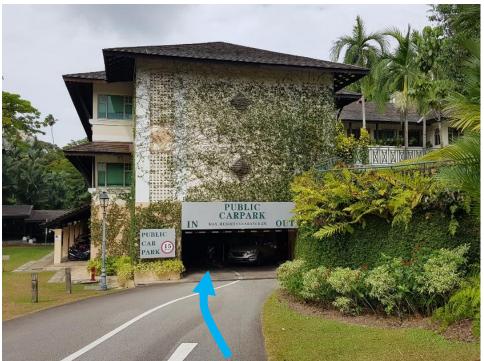

### **Directions from Carpark B**

1. Park at NParks HQ Carpark B (sheltered carpark within the HQ building).

2. Take the stairs leading to the service centre on level 2

3. Turn right towards the entrance into the service centre.