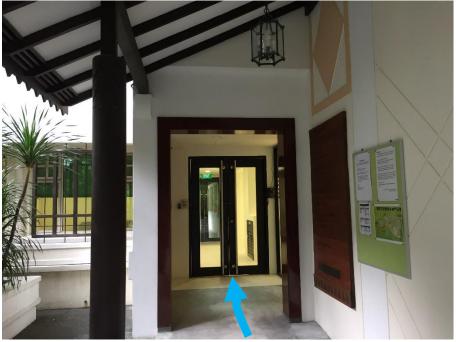

### **Directions from Carpark B**

1. Park at NParks HQ Carpark B (sheltered carpark within the HQ building).

2. Take the stairs leading to the service centre on level 2

3. Turn right towards the entrance into the service centre.

## 3. Enter the service centre.