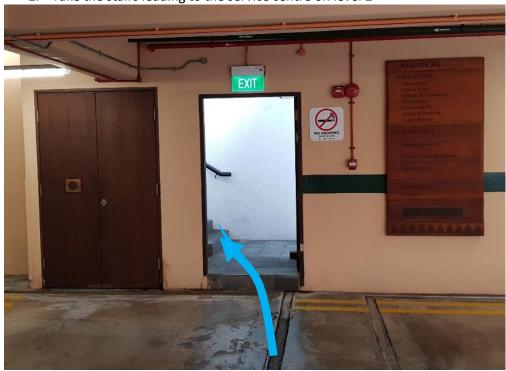

### **Directions from Carpark B**

1. Park at NParks HQ Carpark B (sheltered carpark within the HQ building).

2. Take the stairs leading to the service centre on level 2

3. Turn right towards the entrance into the service centre.