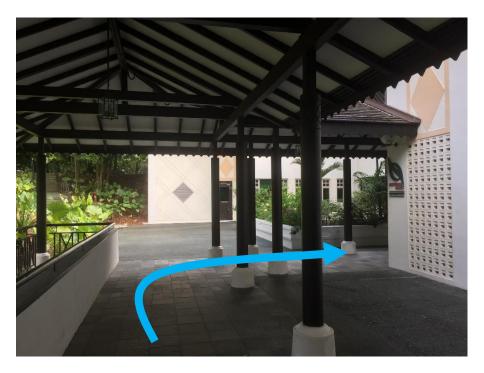

### **Directions from Carpark B**

1. Park at NParks HQ Carpark B (sheltered carpark within the HQ building).

2. Take the stairs leading to the service centre on level 2

3. Turn right towards the entrance into the service centre.