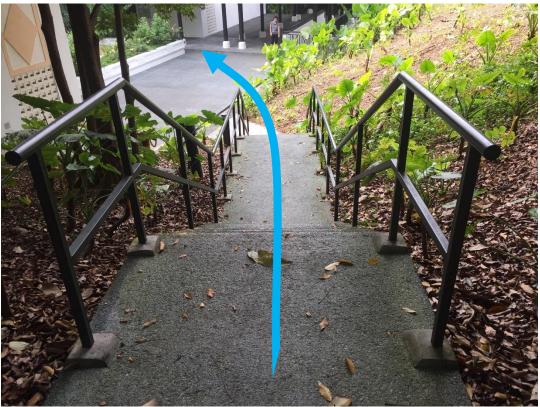

# **Directions from Carpark A**

1. Walk pass the HQ entrance and towards the stairs at the far end of the carpark.

2. Proceed down the stairs towards the service centre.