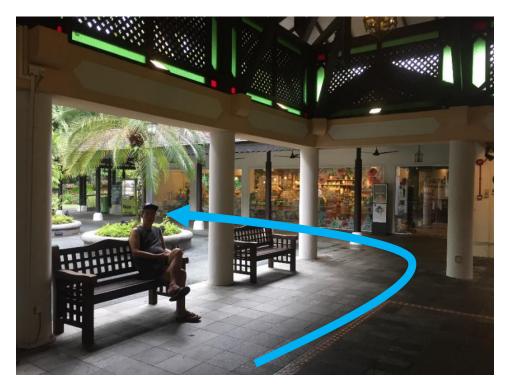

ere are three car parks located at NParks Headquarters (HQ), Singapore Botanic Gardens Nassim Gate entrance. Please park at Carpark B as it is nearest to the service centre for walk in development plan consultations. If Carpark B is full, alternative carpark lots are available at Carparks A and C.

### **Directions from Carpark B**

1. Park at NParks HQ Carpark B (sheltered carpark within the HQ building).





2. Take the stairs leading to the service centre on level 2





3. Turn right towards the entrance into the service centre.





# **Directions from Carpark C**

1. From the roundabout, continue straight into Carpark C.





2. Walk towards the taxi stand near the carpark entrance.





3. Continue straight towards the Gardens Shop and turn right towards the covered linkway ramp.





4. Head up the ramp and enter the service centre on the right.





# **Directions from Carpark A**

1. Walk pass the HQ entrance and towards the stairs at the far end of the carpark.





2. Proceed down the stairs towards the service centre.





## 3. Enter the service centre.