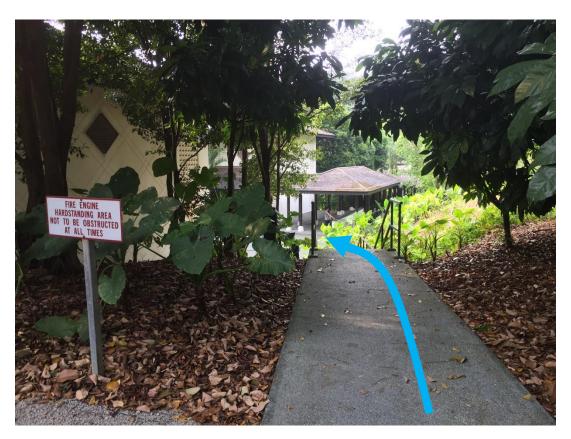

# **Directions from Carpark A**

1. Walk pass the HQ entrance and towards the stairs at the far end of the carpark.

2. Proceed down the stairs towards the service centre.