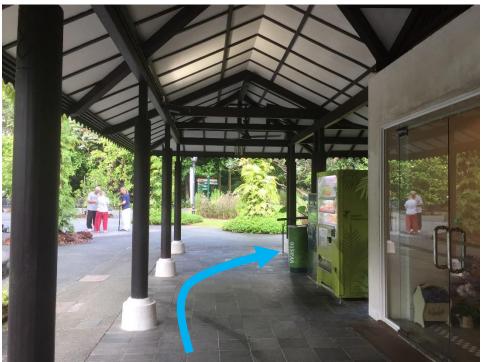

e are three car parks located at NParks Headquarters (HQ), Singapore Botanic Gardens Nassim Gate entrance. Please park at Carpark B as it is nearest to the service centre for walk in development plan consultations. If Carpark B is full, alternative carpark lots are available at Carparks A and C.

### **Directions from Carpark B**

1. Park at NParks HQ Carpark B (sheltered carpark within the HQ building).





2. Take the stairs leading to the service centre on level 2





3. Turn right towards the entrance into the service centre.





# **Directions from Carpark C**

1. From the roundabout, continue straight into Carpark C.





2. Walk towards the taxi stand near the carpark entrance.





3. Continue straight towards the Gardens Shop and turn right towards the covered linkway ramp.





4. Head up the ramp and enter the service centre on the right.





# **Directions from Carpark A**

1. Walk pass the HQ entrance and towards the stairs at the far end of the carpark.





2. Proceed down the stairs towards the service centre.





## 3. Enter the service centre.