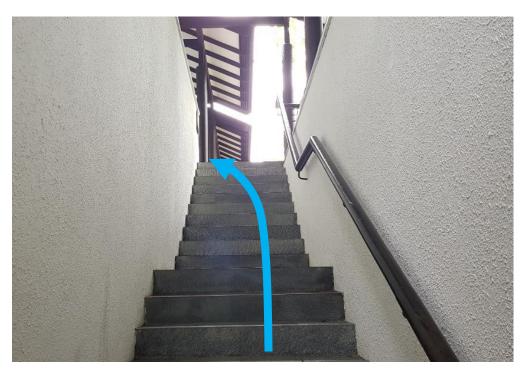

### **Directions from Carpark B**

1. Park at NParks HQ Carpark B (sheltered carpark within the HQ building).

2. Take the stairs leading to the service centre on level 2

3. Turn right towards the entrance into the service centre.