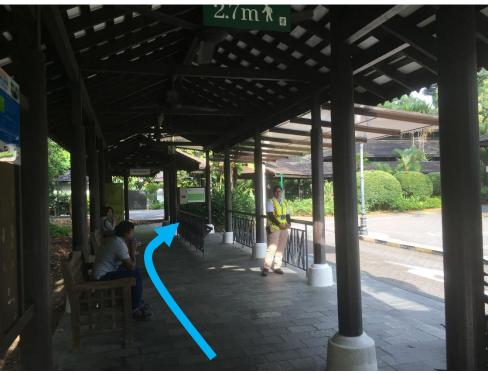

# **Directions from Carpark C**

1. From the roundabout, continue straight into Carpark C.

2. Walk towards the taxi stand near the carpark entrance.

3. Continue straight towards the Gardens Shop and turn right towards the covered linkway ramp.

4. Head up the ramp and enter the service centre on the right.