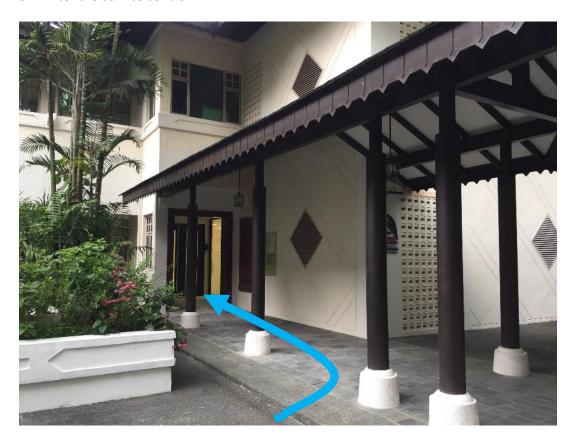

rks A and C.

### **Directions from Carpark B**

1. Park at NParks HQ Carpark B (sheltered carpark within the HQ building).





2. Take the stairs leading to the service centre on level 2





3. Turn right towards the entrance into the service centre.





# **Directions from Carpark C**

1. From the roundabout, continue straight into Carpark C.





2. Walk towards the taxi stand near the carpark entrance.





3. Continue straight towards the Gardens Shop and turn right towards the covered linkway ramp.





4. Head up the ramp and enter the service centre on the right.





# **Directions from Carpark A**

1. Walk pass the HQ entrance and towards the stairs at the far end of the carpark.





2. Proceed down the stairs towards the service centre.





## 3. Enter the service centre.