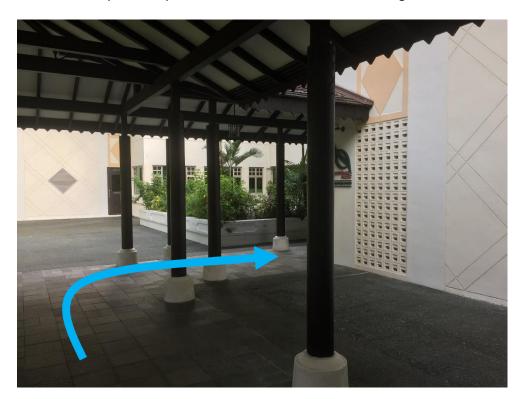

### **Directions from Carpark B**

1. Park at NParks HQ Carpark B (sheltered carpark within the HQ building).

2. Take the stairs leading to the service centre on level 2

3. Turn right towards the entrance into the service centre.