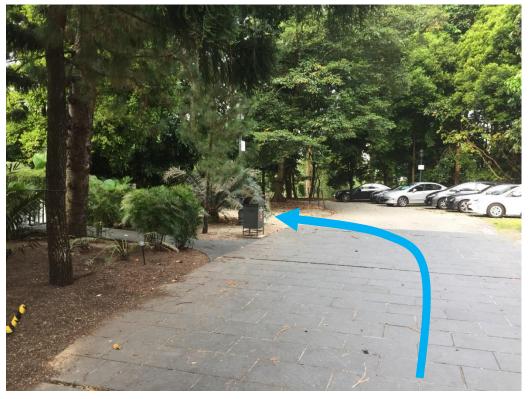

# **Directions from Carpark C**

1. From the roundabout, continue straight into Carpark C.

2. Walk towards the taxi stand near the carpark entrance.

3. Continue straight towards the Gardens Shop and turn right towards the covered linkway ramp.

4. Head up the ramp and enter the service centre on the right.