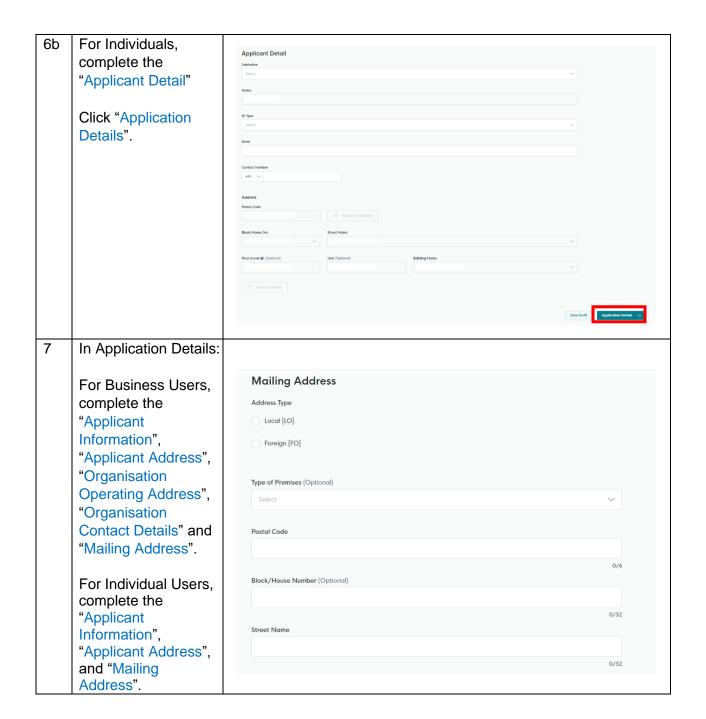

| 8 | Selection of trade type:                    | For Appendix III species.   | For Appendix III species    |
|---|---------------------------------------------|-----------------------------|-----------------------------|
|   | For Appendix I/II species,                  | from listing* country,      | from non-listing country,   |
|   | please select 'Import',                     | please select 'Import',     | please select 'Country of   |
|   | 'Export' or 'Re-export'                     | 'Export' or 'Re-export'     | Origin' and then select     |
|   | Permit Details                              | Permit Details              | 'Export' or 'Re-export'     |
|   |                                             | 1 offine Bottons            | Permit Details              |
|   | Category of Permit                          | Category of Permit          | Category of Permit          |
|   | Plant [A]                                   | Plant [A]                   | Plant [A]                   |
|   | Animal [V]                                  | Animal [V]                  | Animal [V]                  |
|   | Appendix                                    |                             | Appendix                    |
|   | (A) 100 10 11 10 10 10 10 10 10 10 10 10 10 | Appendix                    | APP I & II [12]             |
|   | ♠ APP1&    [12]                             | APP   &    [12]             | APP III [3]                 |
|   | APP III [3]                                 | APP III [3]                 |                             |
|   |                                             |                             | Certificate of Origin       |
|   | Appendix I & II Species                     |                             | Yes [Y]                     |
|   | Import [IMP]                                | Certificate of Origin       | ○ No [N]                    |
|   | Export [EXP]                                | Yes [Y]                     |                             |
|   |                                             | No [N]                      | Appendix III Species - COO  |
|   | Re-export [REEXP]                           |                             | Export [EXP]                |
|   |                                             |                             | Re-export [REEXP]           |
|   | Description Type                            | Description Type            |                             |
|   | Live [LPF]                                  | Live [LPF]                  | Description Type            |
|   | Parts [PPF]                                 | Parts [PPF]                 | Live [LPF]                  |
|   | Manufactured Products [MPF]                 | Manufactured Products [MPF] | Parts [PPF]                 |
|   |                                             |                             | Manufactured Products [MPF] |
|   |                                             | *Listing country is the     |                             |
|   |                                             | country that lists the      |                             |
|   |                                             | species on Appendix III.    |                             |
|   |                                             | species on Appendix III.    |                             |
|   |                                             |                             |                             |
|   |                                             |                             |                             |