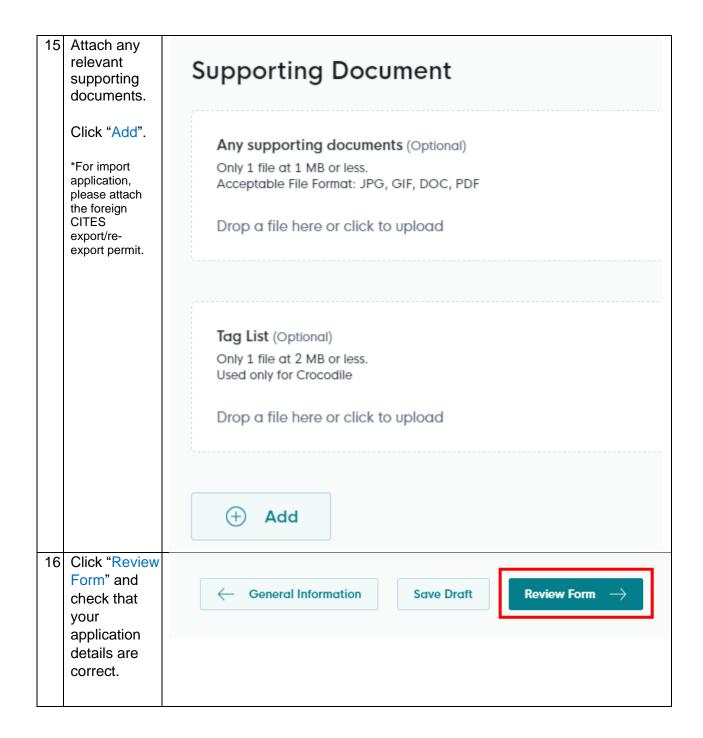

|
|    | doubt on whether                    |                                                                                                                                                                                                                                                    |
|    | permits are required.               |                                                                                                                                                                                                                                                    |





19 An acknowledgement Submitted successfully. will be received after You will be notified of the approval of your application via SMS/Email. your application is National Parks Board submitted CITES Permit successfully. Application Status Application Number C2010030920 Processing B2010058193 Payment Status STAGE1 : N.A STAGE2 : PENDING Submission Date 22/04/2020 15:11:55 Estimated Processing Time 7 working day(s) Submission Name B2010058193 Application submitted successfully. You will be notified upon application approval or licence dispatch related matters through email/sms. Processing status will also be updated under Application Status column. Please note that the "Submission Name" is for your personal reference only.  $You \ can \ retrieve \ your \ submission \ and \ application \ d