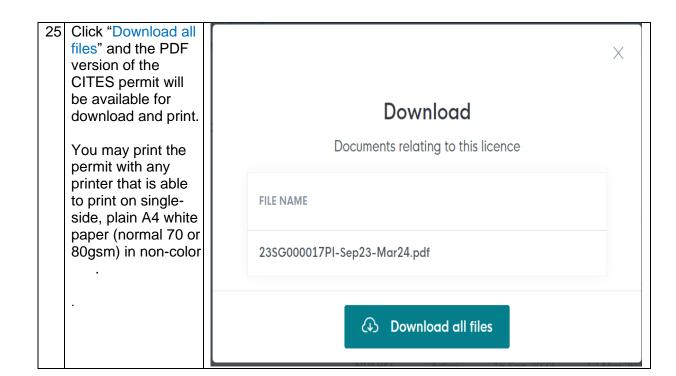

mail. your application is National Parks Board submitted CITES Permit successfully. Application Status Application Number C2010030920 Processing B2010058193 Payment Status STAGE1 : N.A STAGE2 : PENDING Submission Date 22/04/2020 15:11:55 Estimated Processing Time 7 working day(s) Submission Name B2010058193 Application submitted successfully. You will be notified upon application approval or licence dispatch related matters through email/sms. Processing status will also be updated under Application Status column. Please note that the "Submission Name" is for your personal reference only.  $You \ can \ retrieve \ your \ submission \ and \ application \ details \ form \ Applications \ menu \ under \ MY \ PORTFOLIO.$ PRINT

### B. After application has been prepared - PRINTING YOUR PERMIT





#### **Other information**

| Type of application | Service standards*                                                                                                                     | Fees                                                                                                                                                                                                                                                                                                |
|---------------------|----------------------------------------------------------------------------------------------------------------------------------------|-----------------------------------------------------------------------------------------------------------------------------------------------------------