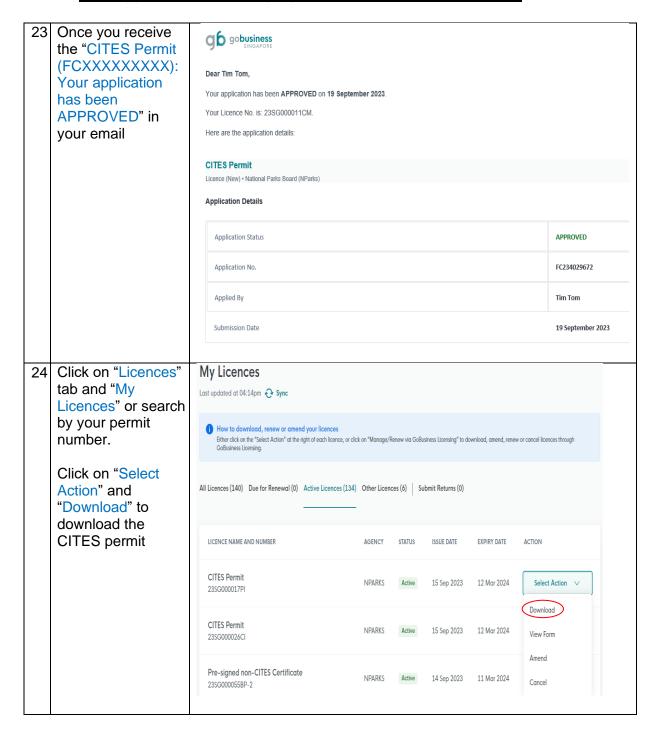

/Email. your application is National Parks Board submitted CITES Permit successfully. Application Status Application Number C2010030920 Processing B2010058193 Payment Status STAGE1 : N.A STAGE2 : PENDING Submission Date 22/04/2020 15:11:55 Estimated Processing Time 7 working day(s) Submission Name B2010058193 Application submitted successfully. You will be notified upon application approval or licence dispatch related matters through email/sms. Processing status will also be updated under Application Status column. Please note that the "Submission Name" is for your personal reference only.  $You \ can \ retrieve \ your \ submission \ and \ application \ details \ form \ Applications \ menu \ under \ MY \ PORTFOLIO.$ PRINT

### B. After application has been prepared - PRINTING YOUR PERMIT





#### **Other information**

| Type of application | Service standards*                                                                                                                     | Fees                                                                                                                                                                                                                                                                                                |
|---------------------|----------------------------------------------------------------------------------------------------------------------------------------|---------------------------------------------------------------------------------------------------------------------------------------------------------