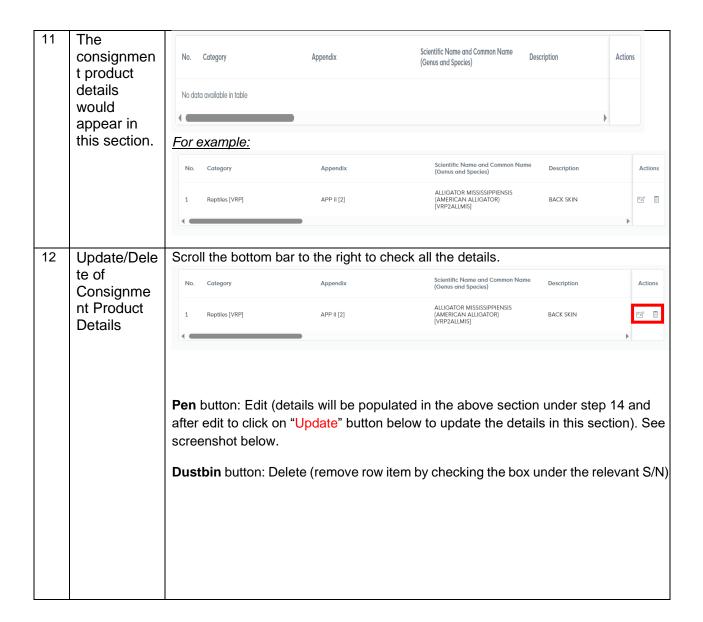

| 8 | Selection of trade type:                    | For Appendix III species.   | For Appendix III species    |
|---|---------------------------------------------|-----------------------------|-----------------------------|
|   | For Appendix I/II species,                  | from listing* country,      | from non-listing country,   |
|   | please select 'Import',                     | please select 'Import',     | please select 'Country of   |
|   | 'Export' or 'Re-export'                     | 'Export' or 'Re-export'     | Origin' and then select     |
|   | Permit Details                              | Permit Details              | 'Export' or 'Re-export'     |
|   |                                             | 1 offine Bottons            | Permit Details              |
|   | Category of Permit                          | Category of Permit          | Category of Permit          |
|   | Plant [A]                                   | Plant [A]                   | Plant [A]                   |
|   | Animal [V]                                  | Animal [V]                  | Animal [V]                  |
|   | Appendix                                    |                             | Appendix                    |
|   | (A) 100 10 11 10 10 10 10 10 10 10 10 10 10 | Appendix                    | APP I & II [12]             |
|   | ♠ APP1&    [12]                             | APP   &    [12]             | APP III [3]                 |
|   | APP III [3]                                 | APP III [3]                 |                             |
|   |                                             |                             | Certificate of Origin       |
|   | Appendix I & II Species                     |                             | Yes [Y]                     |
|   | Import [IMP]                                | Certificate of Origin       | ○ No [N]                    |
|   | Export [EXP]                                | Yes [Y]                     |                             |
|   |                                             | No [N]                      | Appendix III Species - COO  |
|   | Re-export [REEXP]                           |                             | Export [EXP]                |
|   |                                             |                             | Re-export [REEXP]           |
|   | Description Type                            | Description Type            |                             |
|   | Live [LPF]                                  | Live [LPF]                  | Description Type            |
|   | Parts [PPF]                                 | Parts [PPF]                 | Live [LPF]                  |
|   | Manufactured Products [MPF]                 | Manufactured Products [MPF] | Parts [PPF]                 |
|   |                                             |                             | Manufactured Products [MPF] |
|   |                                             | *Listing country is the     |                             |
|   |                                             | country that lists the      |                             |
|   |                                             | species on Appendix III.    |                             |
|   |                                             | species on Appendix III.    |                             |
|   |                                             |                             |                             |
|   |                                             |                             |                             |