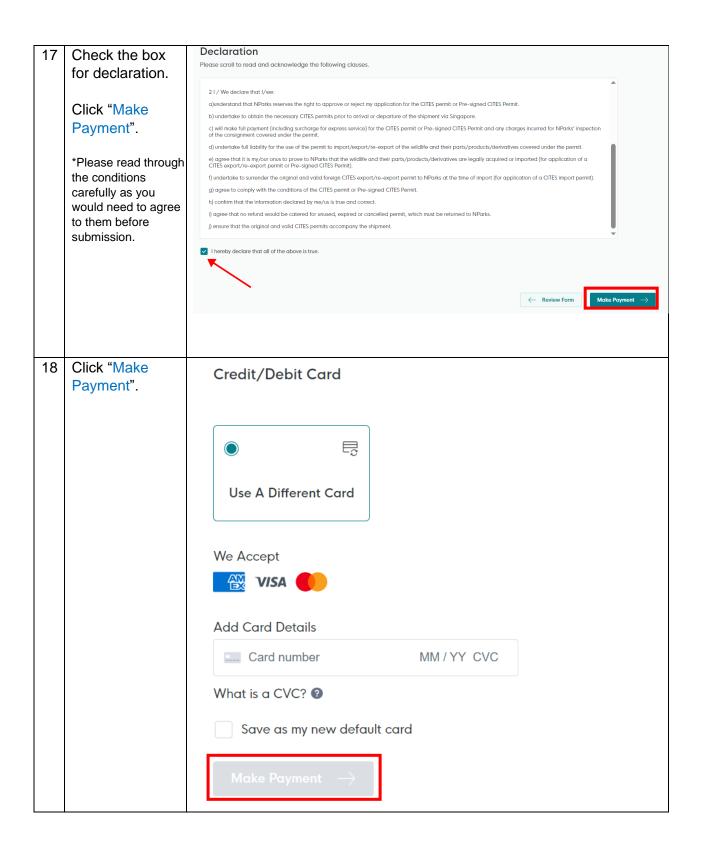

|
|    | doubt on whether                    |                                                                                                                                                                                                                                                    |
|    | permits are required.               |                                                                                                                                                                                                                                                    |





19 An acknowledgement Submitted successfully. will be received after You will be notified of the approval of your application via SMS/Email. your application is National Parks Board submitted CITES Permit successfully. Application Status Application Number C2010030920 Processing B2010058193 Payment Status STAGE1 : N.A STAGE2 : PENDING Submission Date 22/04/2020 15:11:55 Estimated Processing Time 7 working day(s) Submission Name B2010058193 Application submitted successfully. You will be notified upon application approval or licence dispatch related matters through email/sms. Processing status will also be updated under Application Status column. Please note that the "Submission Name" is for your personal reference only.  $You \ can \ retrieve \ your \ submission \ and \ application \ det