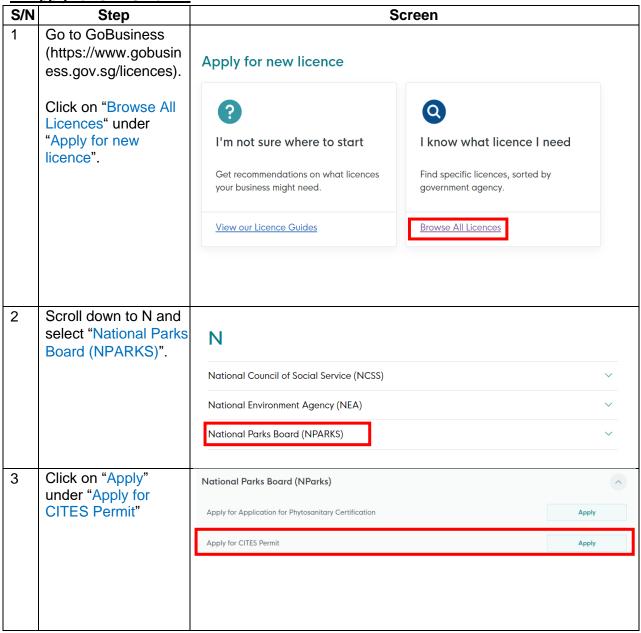

# **ANNEX A: HortPark Visitor Services Centre**

Address: 33 Hyderabad Road, Singapore 119578

9:00 am to 12:00 pm; 1:00 pm to 5:00pm

Lunch break: 12.00pm to 1:00pm

(Mondays to Fridays)