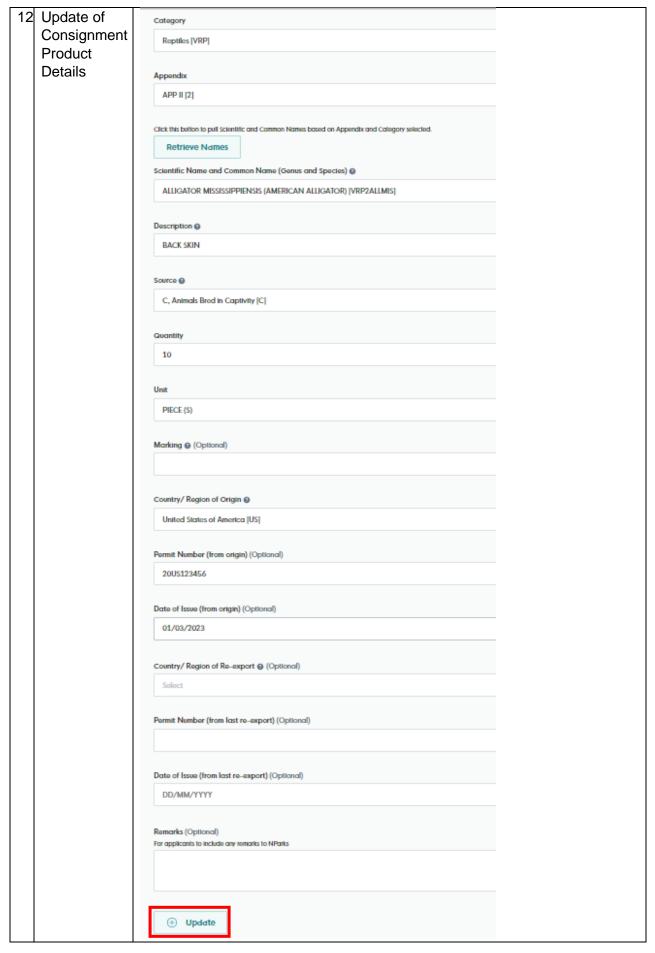

| 8 | Selection of trade type:                    | For Appendix III species.   | For Appendix III species    |
|---|---------------------------------------------|-----------------------------|-----------------------------|
|   | For Appendix I/II species,                  | from listing* country,      | from non-listing country,   |
|   | please select 'Import',                     | please select 'Import',     | please select 'Country of   |
|   | 'Export' or 'Re-export'                     | 'Export' or 'Re-export'     | Origin' and then select     |
|   | Permit Details                              | Permit Details              | 'Export' or 'Re-export'     |
|   |                                             | 1 offine Bottons            | Permit Details              |
|   | Category of Permit                          | Category of Permit          | Category of Permit          |
|   | Plant [A]                                   | Plant [A]                   | Plant [A]                   |
|   | Animal [V]                                  | Animal [V]                  | Animal [V]                  |
|   | Appendix                                    |                             | Appendix                    |
|   | (A) 100 10 11 10 10 10 10 10 10 10 10 10 10 | Appendix                    | APP I & II [12]             |
|   | ♠ APP1&    [12]                             | APP   &    [12]             | APP III [3]                 |
|   | APP III [3]                                 | APP III [3]                 |                             |
|   |                                             |                             | Certificate of Origin       |
|   | Appendix I & II Species                     |                             | Yes [Y]                     |
|   | Import [IMP]                                | Certificate of Origin       | ○ No [N]                    |
|   | Export [EXP]                                | Yes [Y]                     |                             |
|   |                                             | No [N]                      | Appendix III Species - COO  |
|   | Re-export [REEXP]                           |                             | Export [EXP]                |
|   |                                             |                             | Re-export [REEXP]           |
|   | Description Type                            | Description Type            |                             |
|   | Live [LPF]                                  | Live [LPF]                  | Description Type            |
|   | Parts [PPF]                                 | Parts [PPF]                 | Live [LPF]                  |
|   | Manufactured Products [MPF]                 | Manufactured Products [MPF] | Parts [PPF]                 |
|   |                                             |                             | Manufactured Products [MPF] |
|   |                                             | *Listing country is the     |                             |
|   |                                             | country that lists the      |                             |
|   |                                             | species on Appendix III.    |                             |
|   |                                             | species on Appendix III.    |                             |
|   |                                             |                             |                             |
|   |                                             |                             |                             |