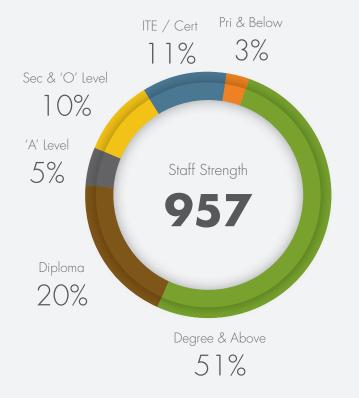

# FY2011 FY2011

| • Degree & Above | 492 |
|------------------|-----|
| • Diploma        | 187 |
| • 'A' Level      | 48  |
| Sec & 'O' Level  | 96  |
| • ITE / Cert     | 106 |
| • Pri & Below    | 28  |
| GRAND TOTAL      | 957 |
|                  |     |

As of 31 March 2012

Bedok Reservoir Park