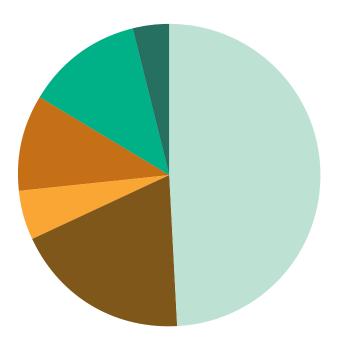

#### As at 31 March 2010

| Degree & above        | 442 |
|-----------------------|-----|
| Diploma               | 170 |
| 'A' Level             | 48  |
| Secondary & 'O' Level | 92  |
| ■ ITE/Certificate     | 111 |
| Primary & below       | 34  |
| Total                 | 897 |