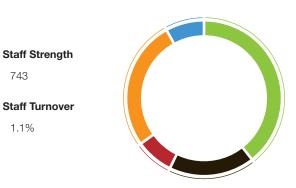

# Breakdown of Staff Strength by Educational Level

| Degree & above        | 293 (39.4%) |
|-----------------------|-------------|
| Diploma               | 132 (17.8%) |
| GCE "A" Level         | 58 (7.8%)   |
| Secondary & "O" Level | 201 (27.1%) |
| Primary & below       | 59 (7.9%)   |
| Total                 | 743 (100%)  |