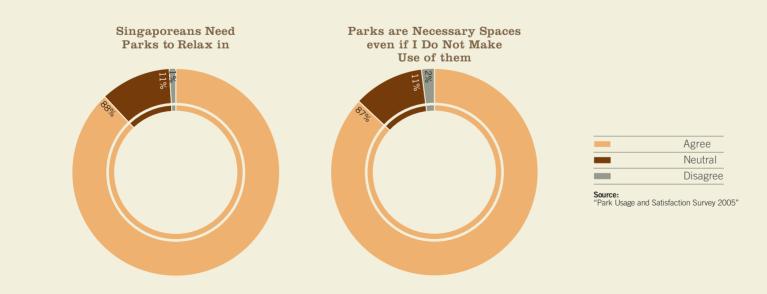

| : 8.8 ha      |
|                                                                                                                                                |               |

\* Does not include Bukit Timah Nature Reserve, Central Catchment Nature Reserve, Sungei Buloh Wetland Reserve and 10 ha from Labrador Nature Reserve which has been computed under Nature Reserves.



Sungei Buloh Wetland Reserve

### **Park Performances** and Activities



#### Participating Organisations in the Adopt-A-Park Scheme



### **Population of Trees**





00

**Population of Shrubs** 



**Park Provision** (ha per 'ooo population)

Parks, Playgrounds, Park Connectors and Open Spaces Maintained by NParks (ha)

**Roadside Gardens** Maintained by NParks (ha)



480 \$

2004 2005



Fort Canning Park