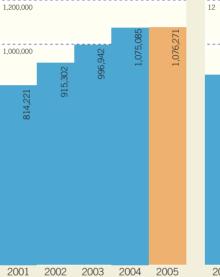

### **Population of Trees**

00

**Population of Shrubs** 

**Park Provision** (ha per 'ooo population)

Parks, Playgrounds, Park Connectors and Open Spaces Maintained by NParks (ha)

**Roadside Gardens** Maintained by NParks (ha)