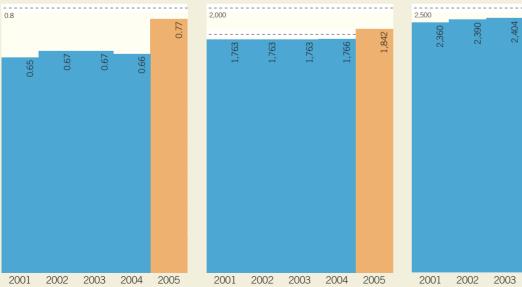

### **Population of Trees**

00

**Population of Shrubs** 

**Park Provision** (ha per 'ooo population)

Parks, Playgrounds, Park Connectors and Open Spaces Maintained by NParks (ha)

**Roadside Gardens** Maintained by NParks (ha)