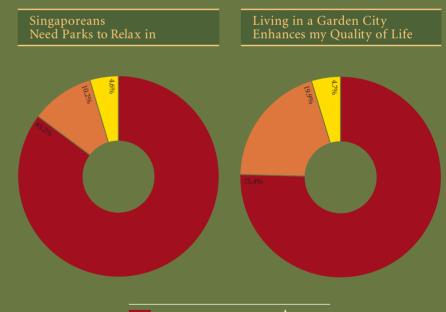

\* Does not include Bukit Timah Nature Reserve, Central Catchment Nature Reserve, Sungei Buloh Wetland Reserve and 10 ha from Labrador Park which has been computed under Nature Reserves.

| <b>-</b> | Agree    |
|----------|----------|
|          | Neutral  |
|          | Disagree |

Source: "Park Usage and Satisfaction Survey 2004"