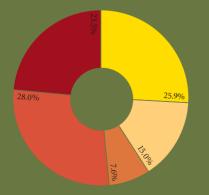

\* Does not include Bukit Timah Nature Reserve, Central Catchment Nature Reserve, Sungei Buloh Wetland Reserve and 10 ha from Labrador Park which has been computed under Nature Reserves.

| <b>-</b> | Agree    |
|----------|----------|
|          | Neutral  |
|          | Disagree |