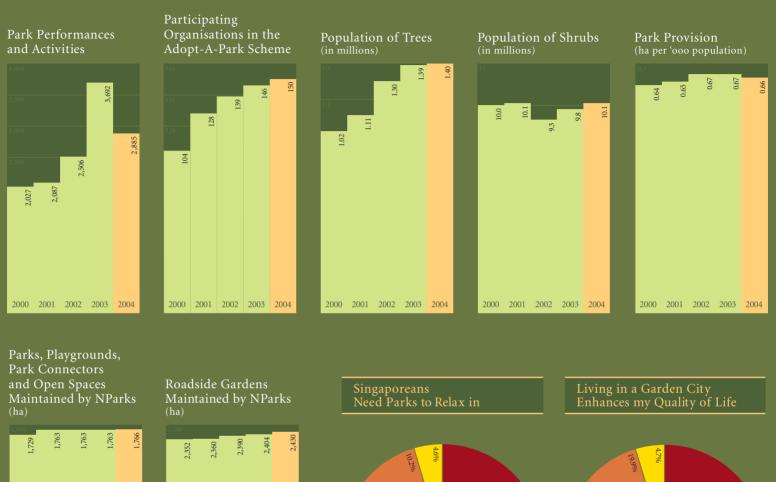

in Recreation Area                | 518.91    |
| (Aik Hwa Quarry)                          | 36.93     |
| Coney Island                              | 50.00     |
| Sub-Total                                 | 605.84    |
| m + 1                                     | 1.024.25  |
| Total                                     | 1,924.25  |



Punggol Park

Singapore Botanic Gardens

| Total Number of Parks Maintained | :308  |
|----------------------------------|-------|
| Regional Parks                   | : 52  |
| Neighbourhood Parks              | : 235 |
| Park Connectors                  | : 21  |



\* Does not include Bukit Timah Nature Reserve, Central Catchment Nature Reserve, Sungei Buloh Wetland Reserve and 10 ha from Labrador Park which has been computed under Nature Reserves.











| <b>-</b> | Agree    |
|----------|----------|
|          | Neutral  |
|          | Disagree |

Source: "Park Usage and Satisfaction Survey 2004"

### Corporate Governance

NParks is overseen by a Board, comprising 10 members currently. All are non-executive members, except for Dr Tan Wee Kiat, who is NParks' Chief Executive Officer (CEO). The Board derives its strength from the extensive and complementary background, qualifications and experience of its members.

The Board's key responsibilities are to:

- Endorse broad directions, policies and strategies relating to NParks' achievement of its vision, mission and objectives, and performance of its functions.
- Oversee NParks' operating and financial performance taking into account NParks' budget, expenditure, assets, transactions