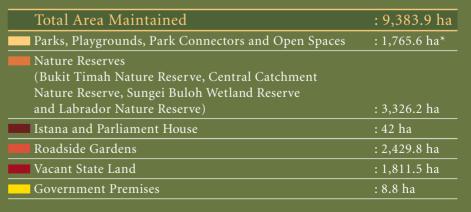

\* Does not include Bukit Timah Nature Reserve, Central Catchment Nature Reserve, Sungei Buloh Wetland Reserve and 10 ha from Labrador Park which has been computed under Nature Reserves.

| <b>-</b> | Agree    |
|----------|----------|
|          | Neutral  |
|          | Disagree |