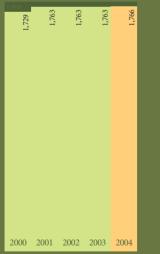

Recreation Area                | 518.91    |
| (Aik Hwa Quarry)                          | 36.93     |
| Coney Island                              | 50.00     |
| Sub-Total                                 | 605.84    |
| m + 1                                     | 1.024.25  |
| Total                                     | 1,924.25  |



Punggol Park

Singapore Botanic Gardens

| Total Number of Parks Maintained | :308  |
|----------------------------------|-------|
| Regional Parks                   | : 52  |
| Neighbourhood Parks              | : 235 |
| Park Connectors                  | : 21  |



\* Does not include Bukit Timah Nature Reserve, Central Catchment Nature Reserve, Sungei Buloh Wetland Reserve and 10 ha from Labrador Park which has been computed under Nature Reserves.











| <b>-</b> | Agree    |
|----------|----------|
|          | Neutral  |
|          | Disagree |

Source: "Park Usage and Satisfaction Survey 2004"

### Corporate Governance

NParks is overseen by a Board, comprising 10 members currently. All are non-executive members, except for Dr Tan Wee Kiat, who is NParks' Chief Executive Officer (CEO). The Board derives its strength from the extensive and complementary background, qualifications and experience of its members.

The Board's key responsibilities are to:

- Endorse broad directions, policies and strategies relating to NParks' achievement of its vision, mission and objectives, and performance of its functions.
- Oversee NParks' operating and financial performance taking into account NParks' budget, expenditure, assets, transactions a