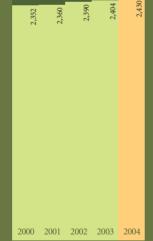

ecreation Area                | 518.91    |
| (Aik Hwa Quarry)                          | 36.93     |
| Coney Island                              | 50.00     |
| Sub-Total                                 | 605.84    |
| m + 1                                     | 1.024.25  |
| Total                                     | 1,924.25  |



Punggol Park

Singapore Botanic Gardens

| Total Number of Parks Maintained | :308  |
|----------------------------------|-------|
| Regional Parks                   | : 52  |
| Neighbourhood Parks              | : 235 |
| Park Connectors                  | : 21  |



\* Does not include Bukit Timah Nature Reserve, Central Catchment Nature Reserve, Sungei Buloh Wetland Reserve and 10 ha from Labrador Park which has been computed under Nature Reserves.











| <b>-</b> | Agree    |
|----------|----------|
|          | Neutral  |
|          | Disagree |

Source: "Park Usage and Satisfaction Survey 2004"

### Corporate Governance

NParks is overseen by a Board, comprising 10 members currently. All are non-executive members, except for Dr Tan Wee Kiat, who is NParks' Chief Executive Officer (CEO). The Board derives its strength from the extensive and complementary background, qualifications and experience of its members.

The Board's key responsibilities are to:

- Endorse broad directions, policies and strategies relating to NParks' achievement of its vision, mission and objectives, and performance of its functions.
- Oversee NParks' operating and financial performance taking into account NParks' budget, expenditure, assets, transactions and